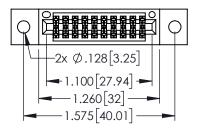

<u>Contact Dimensions:</u>
525-P.C. Tail .018 Sq.(0.46 Sq.) - Tail LG=.150(3.81)
.100 (2.54) Contact Spacing x .200 (5.08) Row Spacing

..330[8.38] CARD SLOT .160[4.06] POINT OF CONTACT

1

- INSULATOR MATERIAL: THERMOPLASTIC PBT BLACK, UL 94V-0
- CONTACT MATERIAL; COPPER TIN ALLOY CONTACT PLATING: GOLD ON THE MATING AREA, TIN PLATING ON THE CONTACT TAILS, NICKEL UNDERPLATE

| 0.45.4005.050150.04.00.5005.004.15.15.05.00 |
|---------------------------------------------|
| 345/395 SERIES CARD EDGE CONNECTOR          |
| PART NUMBER: 395-020-525-802                |

| ACAD REFERENCE NO. 345-ENG-MASTER |                 |           |  |  |
|-----------------------------------|-----------------|-----------|--|--|
| DRAWN: R.STA.MONICA               | DATE: <b>MA</b> | Y.16/2017 |  |  |
| CHECKED:                          | DATE:           |           |  |  |
| SCALE: 1:1                        | SHEET 1         | OF 2      |  |  |
| DRAWING NUMBER                    |                 | ISSUE     |  |  |
| 345-ENG-MASTER                    |                 | 1         |  |  |