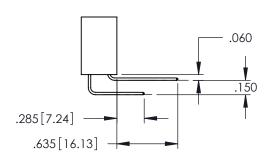

**SECTION A-A** 

.107 [2.72] .082 [2.08] .157 [4] .232 [5.89] .125(3.18) to .210(5.33) .125(3.18) to .210(5.33) Outside Tails Outside Tails .045(1.14) to .060(1.52) .045(1.14) to .060(1.52) Between Tails Between Tails **Contact Code 555 Contact Code 556** 

**Contact Code 558** 

**Contact Code 559** 

Contact Code 560

INSULATOR MATERIAL: THERMOPLASTIC POLYESTER, UL 94V-0 DAP MATERIAL AVAILABLE UPON REQUEST

CONTACT MATERIAL; COPPER ALLOY CONTACT PLATING: GOLD ON THE MATING AREA, TIN PLATING ON THE CONTACT TAILS, NICKEL UNDERPLATE

## 345/395 SERIES CARD EDGE CONNECTOR CONTACT CODE 555,556,558,559,560 DIMENSIONS

YOUR CONNECTION TO QUALITY & SERVICE

|   | ACAD REFERENCE NO. 345-ENG-MASTER |                          |  |
|---|-----------------------------------|--------------------------|--|
|   | DRAWN: R.STA.MONICA               | DATE: <b>MAY.16/2017</b> |  |
|   | CHECKED:                          | DATE:                    |  |
|   | SCALE: 1:1                        | SHEET 2 OF 2             |  |
| D | DRAWING NUMBER                    | ISSUE                    |  |