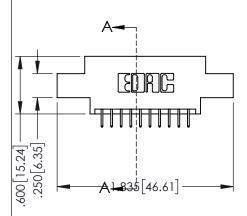

<u>Contact Dimensions:</u>
525-P.C. Tail .018 Sq.(0.46 Sq.) - Tail LG=.150(3.81)
.100 (2.54) Contact Spacing x .200 (5.08) Row Spacing

..330[8.38] CARD SLOT .160[4.06] POINT OF CONTACT

1

- INSULATOR MATERIAL: THERMOPLASTIC PBT BLACK, UL 94V-0
- CONTACT MATERIAL; COPPER TIN ALLOY CONTACT PLATING: GOLD ON THE MATING AREA, TIN PLATING ON THE CONTACT TAILS, NICKEL UNDERPLATE

| 0.45.4005.050150.04.00.5005.004.15.15.05.00 |
|---------------------------------------------|
| 345/395 SERIES CARD EDGE CONNECTOR          |
| PART NUMBER: 395-020-525-802                |

| ACAD REFERENCE NO. 345-ENG-MASTER |                 |           |  |  |
|-----------------------------------|-----------------|-----------|--|--|
| DRAWN: R.STA.MONICA               | DATE: <b>MA</b> | Y.16/2017 |  |  |
| CHECKED:                          | DATE:           |           |  |  |
| SCALE: 1:1                        | SHEET 1         | OF 2      |  |  |
| DRAWING NUMBER                    |                 | ISSUE     |  |  |
| 345-ENG-MASTER                    |                 | 1         |  |  |