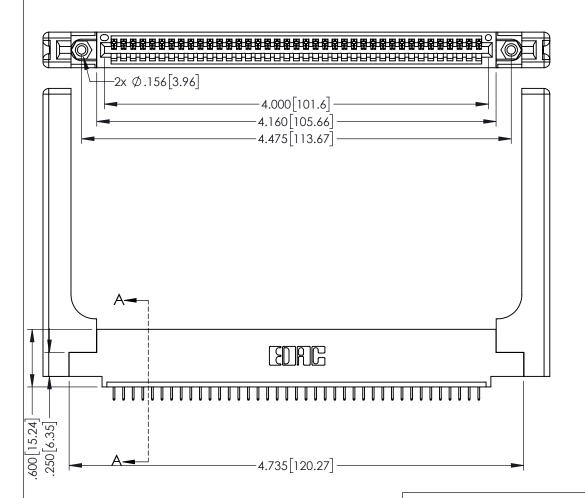

<u>Contact Dimensions:</u>
525-P.C. Tail .018 Sq.(0.46 Sq.) - Tail LG=.150(3.81)
.100 (2.54) Contact Spacing x .200 (5.08) Row Spacing

.160[4.06] POINT OF CONTACT **SECTION A-A** 

INSULATOR MATERIAL: THERMOPLASTIC PBT BLACK, UL 94V-0

CONTACT MATERIAL; COPPER TIN ALLOY CONTACT PLATING: GOLD ON THE MATING AREA, TIN PLATING ON THE CONTACT TAILS, NICKEL UNDERPLATE

345/395 SERIES CARD EDGE CONNECTOR PART NUMBER: 395-039-525-458

CANADA

| ACAD REFERENCE NO. 345-ENG-MASTER |                  |       |  |
|-----------------------------------|------------------|-------|--|
| DRAWN: R.STA.MONICA               | DATE:MAY.16/2017 |       |  |
| CHECKED:                          | DATE:            |       |  |
| SCALE: 1:1                        | SHEET 1          | OF 2  |  |
| DRAWING NUMBER                    |                  | ISSUE |  |
| 345-ENG-MASTER                    |                  | 1     |  |