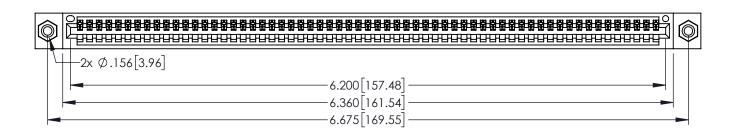

| ACAD REFERENCE NO. 345-ENG-MASTER |                 |           |  |
|-----------------------------------|-----------------|-----------|--|
| DRAWN: R.STA.MONICA               | DATE: <b>MA</b> | Y.16/2017 |  |
| CHECKED:                          | DATE:           |           |  |
| SCALE: 1:1                        | SHEET 1         | OF 2      |  |
| DRAWING NUMBER                    |                 | ISSUE     |  |
| 345-ENG-MASTER                    |                 | 1         |  |