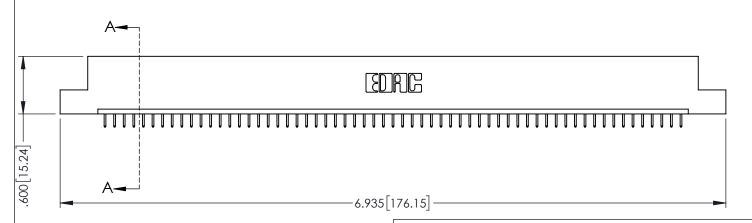

| ACAD REFERENCE NO. 345-ENG-MASTER |                 |           |  |
|-----------------------------------|-----------------|-----------|--|
| DRAWN: R.STA.MONICA               | DATE: <b>MA</b> | Y.16/2017 |  |
| CHECKED:                          | DATE:           |           |  |
| SCALE: 1:1                        | SHEET 1         | OF 2      |  |
| DRAWING NUMBER                    |                 | ISSUE     |  |
| 345-ENG-MASTER                    |                 | 1         |  |