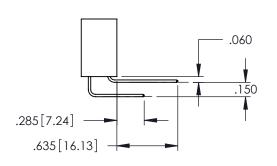

Contact Dimensions: 525-P.C. Tail .018 Sq.(0.46 Sq.) - Tail LG=.150(3.81) .100 (2.54) Contact Spacing x .200 (5.08) Row Spacing

1

..330[8.38] CARD SLOT .160[4.06] POINT OF CONTACT **SECTION A-A** 

INSULATOR MATERIAL: THERMOPLASTIC PBT BLACK, UL 94V-0

.107 [2.72] .082 [2.08] .157 [4] .232 [5.89] .125(3.18) to .210(5.33) .125(3.18) to .210(5.33) Outside Tails Outside Tails .045(1.14) to .060(1.52) .045(1.14) to .060(1.52) Between Tails Between Tails **Contact Code 555 Contact Code 556** 