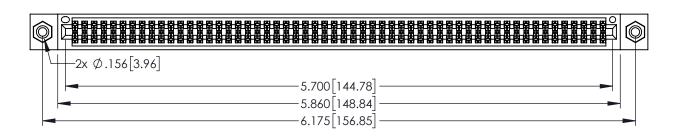

1

INSULATOR MATERIAL: THERMOPLASTIC PBT BLACK, UL 94V-0

CONTACT MATERIAL; COPPER TIN ALLOY CONTACT PLATING: GOLD ON THE MATING AREA, TIN PLATING ON THE CONTACT TAILS, NICKEL UNDERPLATE

345/395 SERIES CARD EDGE CONNECTOR PART NUMBER: 395-112-555-508