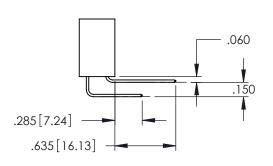

1

INSULATOR MATERIAL: THERMOPLASTIC PBT BLACK, UL 94V-0

CONTACT MATERIAL; COPPER TIN ALLOY CONTACT PLATING: GOLD ON THE MATING AREA, TIN PLATING ON THE CONTACT TAILS, NICKEL UNDERPLATE

345/395 SERIES CARD EDGE CONNECTOR PART NUMBER: 395-112-555-508

YOUR CONNECTION TO QUALITY & SERVICE

| ACAD REFERENCE NO. 345-ENG-MASTER |                |    |
|-----------------------------------|----------------|----|
| DRAWN: R.STA.MONICA               | DATE:MAY.16/20 | 17 |
| CHECKED:                          | DATE:          |    |
| SCALE: 1:1                        | SHEET 1 OF :   | 2  |
| DRAWING NUMBER                    | ISSUE          |    |
| 345-ENG-MASTER                    | 1              |    |