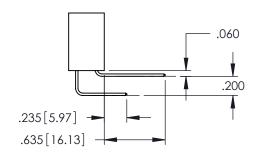

345/395 SERIES CARD EDGE CONNECTOR CONTACT CODE 555,556,558,559,560 DIMENSIONS

YOUR CONNECTION TO QUALITY & SERVICE

ACAD REFERENCE NO. 345-ENG-MASTER DATE:MAY.16/2017 DRAWN: R.STA.MONICA 1:1 SHEET 2 OF 2