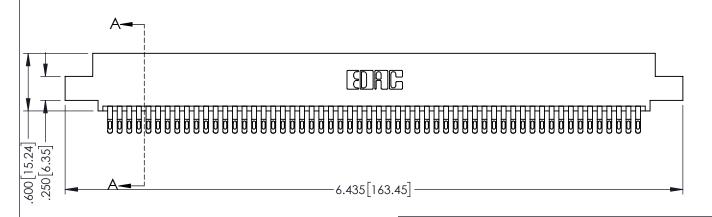

345/395 SERIES CARD EDGE CONNECTOR CONTACT CODE 555,556,558,559,560 DIMENSIONS

YOUR CONNECTION TO QUALITY & SERVICE

ACAD REFERENCE NO. 345-ENG-MASTER DATE:MAY.16/2017 DRAWN: R.STA.MONICA 1:1 SHEET 2 OF 2