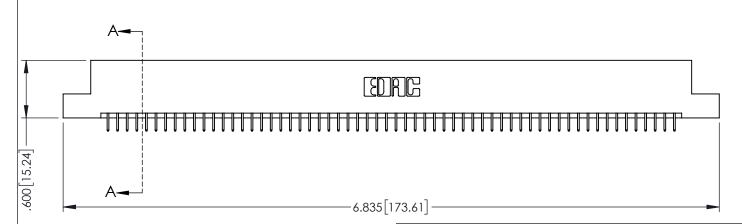

345/395 SERIES CARD EDGE CONNECTOR PART NUMBER: 395-120-525-202

EDAC INC TORONTO, ONTARIO CANADA

CANADA OR USED AS THE BASIS FOR MANUFACTURE OR SALE OF APPLYOUR CONNECTION TO QUALITY & SERVICE WITHOUT WRITTEN PERMISSION.

THESE DRAWINGS AND SPECIFICATIONS ARE THE PROPERTY OF EDAC INC.,AND SHALL NOT BE REPRODUCED,OR COPIED OR USED AS THE BASIS FOR THE MANUFACTURE OR SALE OF APPARATUS WITHOUT WRITTEN PERMISSION.

| ACAD REFERENCE NO. 345-ENG-MASTER |                  |  |
|-----------------------------------|------------------|--|
| DRAWN: R.STA.MONICA               | DATE:MAY.16/2017 |  |
| CHECKED:                          | DATE:            |  |
| SCALE: 1:1                        | SHEET 1 OF 2     |  |
| DRAWING NUMBER                    | ISSUE            |  |