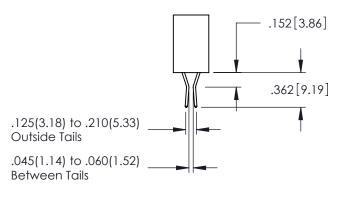

NG NUMBER ISSUE

345-ENG-MASTER 1

.107 [2.72] .082[2.08] .157 [4] .232 [5.89] .125(3.18) to .210(5.33) .125(3.18) to .210(5.33) Outside Tails Outside Tails .045(1.14) to .060(1.52) .045(1.14) to .060(1.52) Between Tails Between Tails **Contact Code 555 Contact Code 556** 

**Contact Code 558** 

**Contact Code 559** 

Contact Code 560

INSULATOR MATERIAL: THERMOPLASTIC POLYESTER, UL 94V-0 DAP MATERIAL AVAILABLE UPON REQUEST

CONTACT MATERIAL; COPPER ALLOY CONTACT PLATING: GOLD ON THE MATING AREA, TIN PLATING ON THE CONTACT TAILS, NICKEL UNDERPLATE

## 345/395 SERIES CARD EDGE CONNECTOR CONTACT CODE 555,556,558,559,560 DIMENSIONS

YOUR CONNECTION TO QUALITY & SERVICE

|   | ACAD REFERENCE NO. 345-ENG-MASTER |                  |  |
|---|-----------------------------------|------------------|--|
|   | DRAWN: R.STA.MONICA               | DATE:MAY.16/2017 |  |
|   | CHECKED:                          | DATE:            |  |
|   | SCALE: 1:1                        | SHEET 2 OF 2     |  |
| D | DRAWING NUMBER                    | ISSUE            |  |