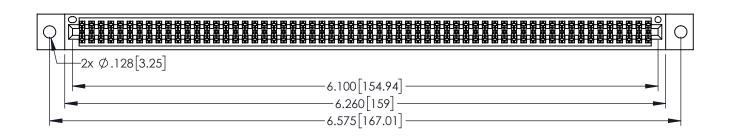

345/395 SERIES CARD EDGE CONNECTOR PART NUMBER: 395-120-525-202

EDAC INC TORONTO, ONTARIO CANADA

CANADA OR USED AS THE BASIS FOR MANUFACTURE OR SALE OF APPLYOUR CONNECTION TO QUALITY & SERVICE WITHOUT WRITTEN PERMISSION.

THESE DRAWINGS AND SPECIFICATIONS ARE THE PROPERTY OF EDAC INC.,AND SHALL NOT BE REPRODUCED,OR COPIED OR USED AS THE BASIS FOR THE MANUFACTURE OR SALE OF APPARATUS WITHOUT WRITTEN PERMISSION.

| ACAD REFERENCE NO. 345-ENG-MASTER |                  |  |
|-----------------------------------|------------------|--|
| DRAWN: R.STA.MONICA               | DATE:MAY.16/2017 |  |
| CHECKED:                          | DATE:            |  |
| SCALE: 1:1                        | SHEET 1 OF 2     |  |
| DRAWING NUMBER                    | ISSUE            |  |