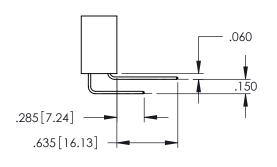

Contact Dimensions: 525-P.C. Tail .018 Sq.(0.46 Sq.) - Tail LG=.150(3.81) .100 (2.54) Contact Spacing x .200 (5.08) Row Spacing

THIS IS A C.A.D. GENERATED DRAWING DO NOT MAKE MANUAL REVISIONS TO MAS

1

ORIGINAL

INSULATOR MATERIAL: THERMOPLASTIC PBT BLACK, UL 94V-0

CONTACT MATERIAL; COPPER TIN ALLOY
 CONTACT PLATING: GOLD ON THE MATING AREA TIN

CONTACT PLATING: GOLD ON THE MATING AREA, TIN PLATING ON THE CONTACT TAILS, NICKEL UNDERPLATE

345/395 SERIES CARD EDGE CONNECTOR PART NUMBER: 395-120-525-202

EDAC INC TORONTO, ONTARIO CANADA

CANADA OR USED AS THE BASIS FOR MANUFACTURE OR SALE OF APPLYOUR CONNECTION TO QUALITY & SERVICE WITHOUT WRITTEN PERMISSION.