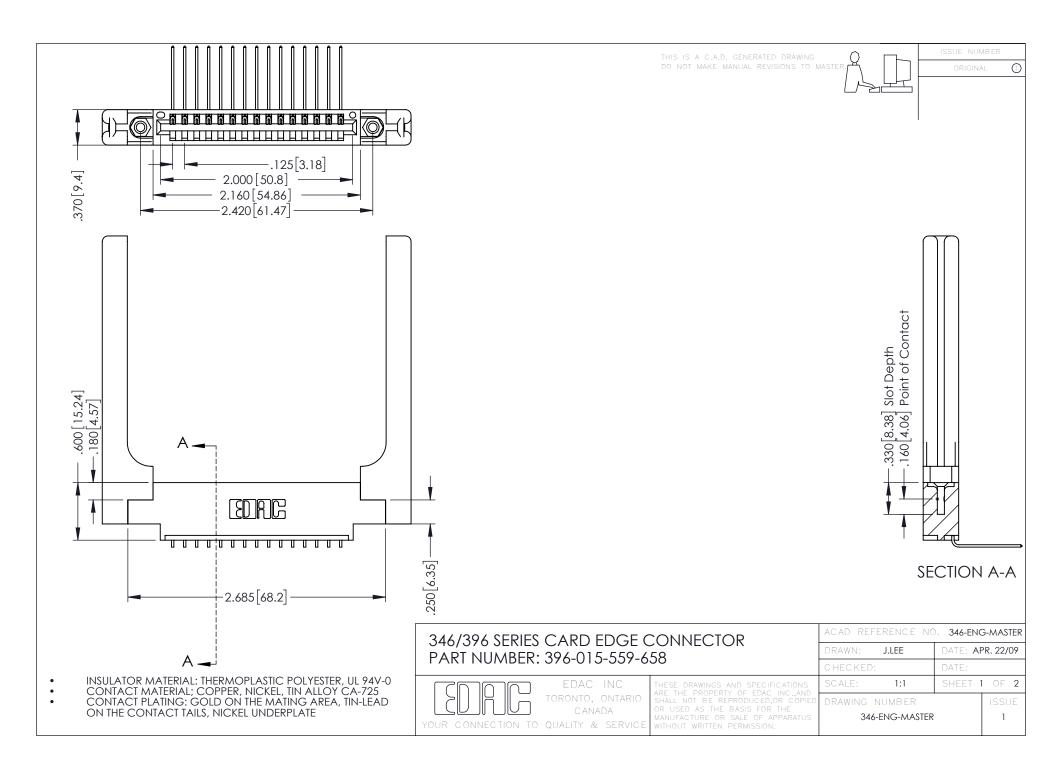

**Contact Code 555** 

**Contact Code 556** 

INSULATOR MATERIAL: THERMOPLASTIC POLYESTER, UL 94V-0 CONTACT MATERIAL; COPPER, NICKEL, TIN ALLOY CA-725

CONTACT PLATING: GOLD ON THE MATING AREA, TIN-LEAD ON THE CONTACT TAILS, NICKEL UNDERPLATE

## 346/396 SERIES CARD EDGE CONNECTOR CONTACT CODE 555,556,558,559,560 DIMENSIONS

YOUR CONNECTION TO QUALITY & SERVICE

|   | ACAD REFERENCE NO. 346-ENG-MASTER |                         |
|---|-----------------------------------|-------------------------|
|   | DRAWN: J.LEE                      | DATE: <b>APR. 22/09</b> |
|   | CHECKED:                          | DATE:                   |
|   | SCALE: 1:1                        | SHEET 2 OF 2            |
| D | DRAWING NUMBER                    | ISSUE                   |