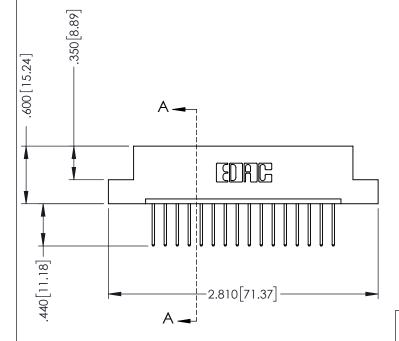

346-ENG-MASTER

**SECTION A-A** 

ISSUE NUMBER ORIGINAL 1

## 346/396 SERIES CARD EDGE CONNECTOR CONTACT CODE 555,556,558,559,560 DIMENSIONS

YOUR CONNECTION TO QUALITY & SERVICE

**EDAC INC** TORONTO, ONTARIO CANADA

THESE DRAWINGS AND SPECIFICATIONS ARE THE PROPERTY OF EDAC INC.,AND SHALL NOT BE REPRODUCED, OR COPIED OR USED AS THE BASIS FOR THE MANUFACTURE OR SALE OF APPARATUS WITHOUT WRITTEN PERMISSION.

|   | ACAD REFERENCE NO. | 346-ENG-MASTER   |
|---|--------------------|------------------|
|   | DRAWN: J.LEE       | DATE: APR. 22/09 |
| • | CHECKED:           | DATE:            |
|   | SCALE: 1:1         | SHEET 2 OF 2     |
|   | DRAWING NUMBER     | ISSUE            |
|   | 346-ENG-MASTER     | 1                |