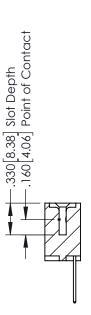

## **Contact Code 555**

## **Contact Code 556**

INSULATOR MATERIAL: THERMOPLASTIC POLYESTER, UL 94V-0 CONTACT MATERIAL; COPPER, NICKEL, TIN ALLOY CA-725 CONTACT PLATING: GOLD ON THE MATING AREA, TIN-LEAD

ON THE CONTACT TAILS, NICKEL UNDERPLATE