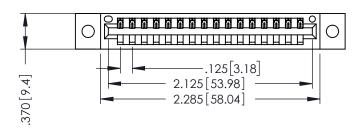

THIS IS A C.A.D. GENERATED DRAWING DO NOT MAKE MANUAL REVISIONS TO MASTER.

ISSUE NUMBER

ORIGINAL

1

INSULATOR MATERIAL: THERMOPLASTIC POLYESTER, UL 94V-0 CONTACT MATERIAL; COPPER, NICKEL, TIN ALLOY CA-725 CONTACT PLATING: GOLD ON THE MATING AREA, TIN-LEAD

ON THE CONTACT TAILS, NICKEL UNDERPLATE

346/396 SERIES CARD EDGE CONNECTOR PART NUMBER: 396-016-522-102

YOUR CONNECTION TO QUALITY & SERVICE

**EDAC INC** TORONTO, ONTARIO CANADA

THESE DRAWINGS AND SPECIFICATIONS ARE THE PROPERTY OF EDAC INC.,AND SHALL NOT BE REPRODUCED, OR COPIED OR USED AS THE BASIS FOR THE MANUFACTURE OR SALE OF APPARATUS WITHOUT WRITTEN PERMISSION.

| ACAD REFERENCE NO. | 346-ENG-MASTER   |
|--------------------|------------------|
| DRAWN: J.LEE       | DATE: APR. 22/09 |
| CHECKED:           | DATE:            |
| SCALE: 1:1         | SHEET 1 OF 2     |
| DRAWING NUMBER     | ISSUE            |