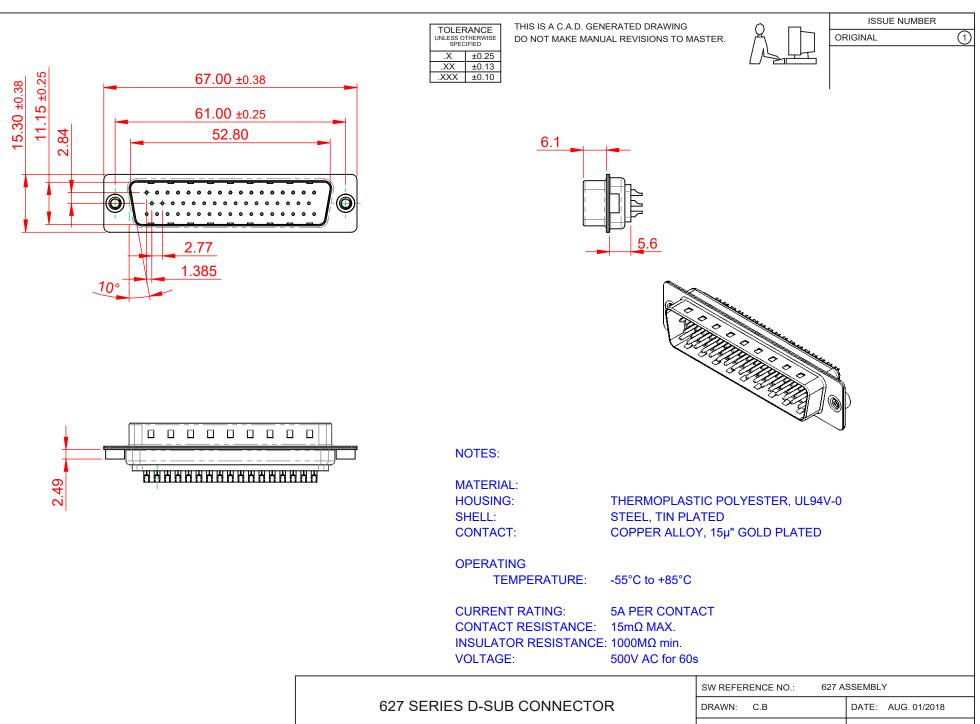

COMPLIANT

THIS SERIES FULLY CONFORMS TO THE EUROPEAN UNION DIRECTIVES 2011/65/EU FOR RoHS COMPLIANCY.

EDAC INC TORONTO, ONTARIO CANADA

THESE DRAWINGS AND SPECIFICATIONS ARE THE PROPERTY OF EDAC INC..AND SHALL NOT BE REPRODUCED, OR COPIED OR USED AS THE BASIS FOR THE MANUFACTURE OR SALE OF APPARATUS WITHOUT WRITTEN PERMISSION.

| SW REFERENCE NO.: 627 ASSEMBLY        |                    |
|---------------------------------------|--------------------|
| DRAWN: C.B                            | DATE: AUG. 01/2018 |
| CHECKED:                              | DATE:              |
| SCALE: 1:1                            | SHEET 1 OF 1       |
| DRAWING NUMBER: 627-050-322-242 ISSUE |                    |
| PART NUMBER: 627-050-322-242 1        |                    |