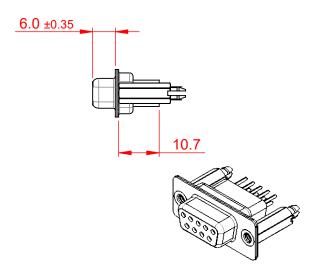

|       |      |      |      |            | 3 | 30.         | 80       | ) ±(         | 0.3 | 5   |          |
|-------|------|------|------|------------|---|-------------|----------|--------------|-----|-----|----------|
|       |      |      |      | _          |   | 2           | 4.       | 99           | 0   |     |          |
| 0     | o    | 4    |      |            |   | _           | 16       | .30          | )   |     |          |
| 12.60 | 7.90 | 2.84 |      |            |   |             |          |              |     |     |          |
| ` -   | _    |      |      |            |   |             |          |              |     |     | $\neg$   |
|       |      | -    | -    | (1)        |   |             | <b>8</b> | <del>9</del> |     | (   | <b>)</b> |
| 1     | 7    |      |      | ۲          |   | H           | - 1      |              | =0  |     | J        |
| _     |      |      | 1.38 | 35         |   | $\setminus$ |          |              |     |     |          |
|       |      |      |      |            |   |             |          |              | 2   | 2.7 | 7        |
|       |      |      | _1   | <u>0</u> ° |   | \           |          | _            |     |     |          |