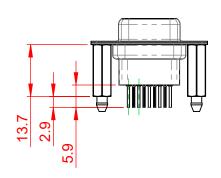

|       |      |      |      |            | 3 | 30.         | 80       | ) ±(         | 0.3 | 5   |          |
|-------|------|------|------|------------|---|-------------|----------|--------------|-----|-----|----------|
|       |      |      |      | _          |   | 2           | 4.       | 99           | 0   |     |          |
| 0     | o    | 4    |      |            |   | _           | 16       | .30          | )   |     |          |
| 12.60 | 7.90 | 2.84 |      |            |   |             |          |              |     |     |          |
| ` -   | _    |      |      |            |   |             |          |              |     |     | $\neg$   |
|       |      | -    | -    | (1)        |   |             | <b>8</b> | <del>9</del> |     | (   | <b>)</b> |
| 1     | 7    |      |      | ۲          |   | H           | - 1      |              | =0  |     | J        |
| _     |      |      | 1.38 | 35         |   | $\setminus$ |          |              |     |     |          |
|       |      |      |      |            |   |             |          |              | 2   | 2.7 | 7        |
|       |      |      | _1   | <u>0</u> ° |   | \           |          | _            |     |     |          |