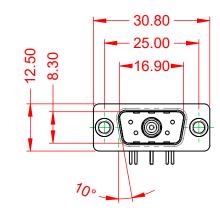

| COMBINATION D-SUB                                                                                 |                                                                        | SW REFERENCE NO.: 629 COMBO ASSEMBLY |                  |       |
|---------------------------------------------------------------------------------------------------|------------------------------------------------------------------------|--------------------------------------|------------------|-------|
|                                                                                                   |                                                                        | DRAWN: C.B                           | DATE: JAN. 01/20 | 19    |
|                                                                                                   |                                                                        | CHECKED:                             | DATE:            |       |
| EDAC INC                                                                                          | THESE DRAWINGS AND SPECIFICATIONS<br>ARE THE PROPERTY OF EDAC INC. AND | SCALE: (IN C.A.D. 1:1)               | SHEET 1 OF       | 2     |
| TORONTO, ONTARIO<br>CANADA                                                                        | SHALL NOT BE REPRODUCED, OR COPIED<br>OR USED AS THE BASIS FOR THE     | DRAWING NUMBER: 629-5W1-             | 640-5N1          | ISSUE |
| YOUR CONNECTION TO QUALITY & SERVICE MANUFACTURE OR SALE OF APPARATUS WITHOUT WRITTEN PERMISSION. |                                                                        | PART NUMBER: 629-5W1-                | 640-5N1          | 1     |