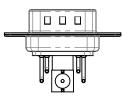

| COMBINATION D-SUB                                                                                 |                                                                        | SW REFERENCE NO.: 629 COMBO ASSEMBLY |                  |       |
|---------------------------------------------------------------------------------------------------|------------------------------------------------------------------------|--------------------------------------|------------------|-------|
|                                                                                                   |                                                                        | DRAWN: C.B                           | DATE: JAN. 01/20 | 19    |
|                                                                                                   |                                                                        | CHECKED:                             | DATE:            |       |
| EDAC INC                                                                                          | THESE DRAWINGS AND SPECIFICATIONS<br>ARE THE PROPERTY OF EDAC INC. AND | SCALE: (IN C.A.D. 1:1)               | SHEET 1 OF       | 2     |
| TORONTO, ONTARIO<br>CANADA                                                                        | SHALL NOT BE REPRODUCED, OR COPIED<br>OR USED AS THE BASIS FOR THE     | DRAWING NUMBER: 629-5W1-             | 640-5N1          | ISSUE |
| YOUR CONNECTION TO QUALITY & SERVICE MANUFACTURE OR SALE OF APPARATUS WITHOUT WRITTEN PERMISSION. |                                                                        | PART NUMBER: 629-5W1-                | 640-5N1          | 1     |