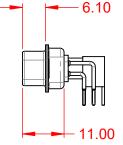

| COMBINATION D-SUB                                                                                 |                                                                        | SW REFERENCE NO.: 629 COMBO ASSEMBLY |                  |       |
|---------------------------------------------------------------------------------------------------|------------------------------------------------------------------------|--------------------------------------|------------------|-------|
|                                                                                                   |                                                                        | DRAWN: C.B                           | DATE: JAN. 01/20 | 19    |
|                                                                                                   |                                                                        | CHECKED:                             | DATE:            |       |
| EDAC INC                                                                                          | THESE DRAWINGS AND SPECIFICATIONS<br>ARE THE PROPERTY OF EDAC INC. AND | SCALE: (IN C.A.D. 1:1)               | SHEET 1 OF       | 2     |
| TORONTO, ONTARIO<br>CANADA                                                                        | SHALL NOT BE REPRODUCED, OR COPIED<br>OR USED AS THE BASIS FOR THE     | DRAWING NUMBER: 629-5W1-             | 640-5N1          | ISSUE |
| YOUR CONNECTION TO QUALITY & SERVICE MANUFACTURE OR SALE OF APPARATUS WITHOUT WRITTEN PERMISSION. |                                                                        | PART NUMBER: 629-5W1-                | 640-5N1          | 1     |