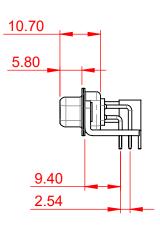

**INSULATOR RESISTANCE:** DIELECTRIC WITHSTANDING VOLTAGE:

| COMBINATION D-SUB                                                              |                                                                                                                                                                                                                | SW REFERENCE NO.: 630 COMBO ASSEMBLY |                  |       |
|--------------------------------------------------------------------------------|----------------------------------------------------------------------------------------------------------------------------------------------------------------------------------------------------------------|--------------------------------------|------------------|-------|
|                                                                                |                                                                                                                                                                                                                | DRAWN: C.B                           | DATE: JAN. 01/20 | 19    |
|                                                                                |                                                                                                                                                                                                                | CHECKED:                             | DATE:            |       |
| EDAC INC<br>TORONTO, ONTARIO<br>CANADA<br>YOUR CONNECTION TO QUALITY & SERVICE | THESE DRAWINGS AND SPECIFICATIONS<br>ARE THE PROPERTY OF EDAC INC.,AND<br>SHALL NOT BE REPRODUCED,OR COPIED<br>OR USED AS THE BASIS FOR THE<br>MANUFACTURE OR SALE OF APPARATUS<br>WITHOUT WRITTEN PERMISSION. | SCALE: (IN C.A.D. 1:1)               | SHEET 1 OF       | 2     |
|                                                                                |                                                                                                                                                                                                                | DRAWING NUMBER: 630-21W1240-7N4      |                  | ISSUE |
|                                                                                |                                                                                                                                                                                                                | PART NUMBER: 630-21W                 | 1240-7N4         | 1     |