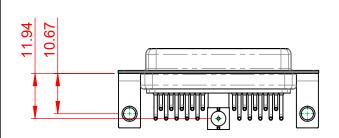

**INSULATOR RESISTANCE:** DIELECTRIC WITHSTANDING VOLTAGE:

| COMBINATION D-SUB                                                              |                                                                                                                                                                                                                | SW REFERENCE NO.: 630 COMBO ASSEMBLY |                  |       |
|--------------------------------------------------------------------------------|----------------------------------------------------------------------------------------------------------------------------------------------------------------------------------------------------------------|--------------------------------------|------------------|-------|
|                                                                                |                                                                                                                                                                                                                | DRAWN: C.B                           | DATE: JAN. 01/20 | 19    |
|                                                                                |                                                                                                                                                                                                                | CHECKED:                             | DATE:            |       |
| EDAC INC<br>TORONTO, ONTARIO<br>CANADA<br>YOUR CONNECTION TO QUALITY & SERVICE | THESE DRAWINGS AND SPECIFICATIONS<br>ARE THE PROPERTY OF EDAC INC.,AND<br>SHALL NOT BE REPRODUCED,OR COPIED<br>OR USED AS THE BASIS FOR THE<br>MANUFACTURE OR SALE OF APPARATUS<br>WITHOUT WRITTEN PERMISSION. | SCALE: (IN C.A.D. 1:1)               | SHEET 1 OF       | 2     |
|                                                                                |                                                                                                                                                                                                                | DRAWING NUMBER: 630-21W1240-7N4      |                  | ISSUE |
|                                                                                |                                                                                                                                                                                                                | PART NUMBER: 630-21W                 | 1240-7N4         | 1     |