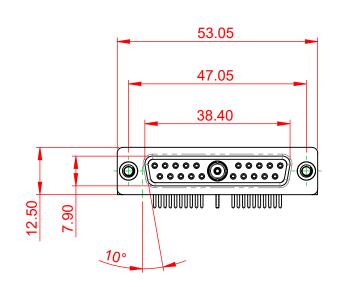

**INSULATOR RESISTANCE:** DIELECTRIC WITHSTANDING VOLTAGE:

| COMBINATION D-SUB                                                              |                                                                                                                                                                                                                | SW REFERENCE NO.: 630 COMBO ASSEMBLY |                  |       |
|--------------------------------------------------------------------------------|----------------------------------------------------------------------------------------------------------------------------------------------------------------------------------------------------------------|--------------------------------------|------------------|-------|
|                                                                                |                                                                                                                                                                                                                | DRAWN: C.B                           | DATE: JAN. 01/20 | 19    |
|                                                                                |                                                                                                                                                                                                                | CHECKED:                             | DATE:            |       |
| EDAC INC<br>TORONTO, ONTARIO<br>CANADA<br>YOUR CONNECTION TO QUALITY & SERVICE | THESE DRAWINGS AND SPECIFICATIONS<br>ARE THE PROPERTY OF EDAC INC.,AND<br>SHALL NOT BE REPRODUCED,OR COPIED<br>OR USED AS THE BASIS FOR THE<br>MANUFACTURE OR SALE OF APPARATUS<br>WITHOUT WRITTEN PERMISSION. | SCALE: (IN C.A.D. 1:1)               | SHEET 1 OF       | 2     |
|                                                                                |                                                                                                                                                                                                                | DRAWING NUMBER: 630-21W1240-7N4      |                  | ISSUE |
|                                                                                |                                                                                                                                                                                                                | PART NUMBER: 630-21W                 | 1240-7N4         | 1     |