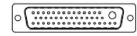

21W4

47W1

**COMBINATION D-SUB** 

EDAC INC TORONTO, ONTARIO CANADA

THESE DRAWINGS AND SPECIFICATIONS ARE THE PROPERTY OF EDAC INC..AND SHALL NOT BE REPRODUCED,OR COPIED OR USED AS THE BASIS FOR THE MANUFACTURE OR SALE OF APPARATUS WITHOUT WRITTEN PERMISSION.

| SW REFERENCE NO.:               | 630 C | 30 COMBO ASSEMBLY |      |       |    |  |
|---------------------------------|-------|-------------------|------|-------|----|--|
| DRAWN: C.B                      |       | DATE:             | JAN. | 01/20 | 19 |  |
| CHECKED:                        |       | DATE:             |      |       |    |  |
| SCALE: N.T.S                    |       | SHEET             | 2    | OF    | 2  |  |
| DRAWING NUMBER: 630-21W4650-1TB |       | ISSI              | IF   |       |    |  |

030-21004000-118 PART NUMBER: 630-21W4650-1TB