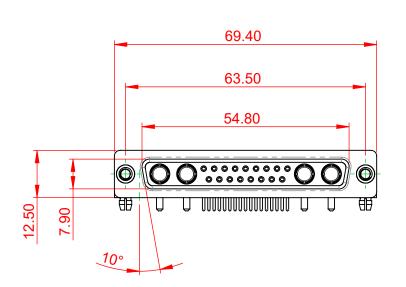

## **COMBINATION D-SUB**

EDAC INC TORONTO, ONTARIO CANADA

THESE DRAWINGS AND SPECIFICATIONS ARE THE PROPERTY OF EDAC INC..AND SHALL NOT BE REPRODUCED, OR COPIED OR USED AS THE BASIS FOR THE MANUFACTURE OR SALE OF APPARATUS WITHOUT WRITTEN PERMISSION.

DRAWING NUMBER: 630-21W4650-1TB ISSUE PART NUMBER: 630-21W4650-1TB

TOLERANCE UNLESS OTHERWISE SPECIFIED

.X ±0.25 .XX ±0.13 .XXX ±0.05

THIS IS A C.A.D. GENERATED DRAWING DO NOT MAKE MANUAL REVISIONS TO MASTER.