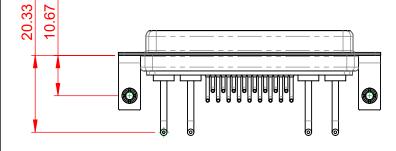

THIS IS A C.A.D. GENERATED DRAWING DO NOT MAKE MANUAL REVISIONS TO MASTER.

ISSUE NUMBER ORIGINAL

NOTES:

MATERIAL:

**HOUSING:** THERMOPLASTIC POLYESTER, UL94V-0

SHELL: STEEL, TIN PLATED

**CONTACT:** COPPER ALLOY, 30µ GOLD PLATED

**OPERATING TEMPERATURE:** -55°C ~ 125°C

POWER/CO-AX CONTACT RATING: 10A (CURRENT)

(IF PRESENT)

SIGNAL CONTACT CURRENT RATING: 5A PER CONTACT

SIGNAL CONTACT RESISTANCE:  $10m\Omega$  MAX.

**INSULATOR RESISTANCE:** 5000MΩ min.

**DIELECTRIC** 

WITHSTANDING VOLTAGE: 1000V AC rms

## **COMBINATION D-SUB**

EDAC INC TORONTO, ONTARIO CANADA

THESE DRAWINGS AND SPECIFICATIONS ARE THE PROPERTY OF EDAC INC..AND SHALL NOT BE REPRODUCED, OR COPIED OR USED AS THE BASIS FOR THE MANUFACTURE OR SALE OF APPARATUS WITHOUT WRITTEN PERMISSION.

DRAWING NUMBER: 630-21W4650-1TB ISSUE PART NUMBER: 630-21W4650-1TB

TOLERANCE UNLESS OTHERWISE SPECIFIED

.X ±0.25 .XX ±0.13 .XXX ±0.05

THIS IS A C.A.D. GENERATED DRAWING DO NOT MAKE MANUAL REVISIONS TO MASTER.