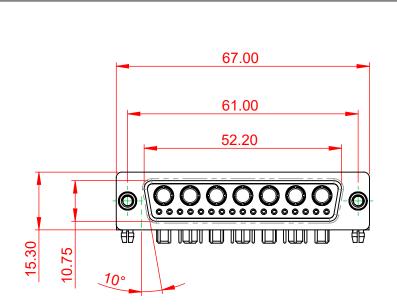

TOLERANCEUNLESS OTHERWISESPECIFIED.X±0.25.XX±0.13.XXX±0.05

THIS IS A C.A.D. GENERATED DRAWING DO NOT MAKE MANUAL REVISIONS TO MASTER.

ISSUE NUMBER

(1)

ORIGINAL

RIGINAL

## NOTES:

MATERIAL: HOUSING: SHELL: CONTACT:

THERMOPLASTIC POLYESTER, UL94V-0 STEEL, NICKEL PLATED COPPER ALLOY, 30µ GOLD PLATED

OPERATING TEMPERATURE: -55°C ~ 125°C

POWER/CO-AX CONTACT RATING: 40A (CURRENT)

(IF PRESENT) SIGNAL CONTACT CURRENT RATING: 5A PER CONTACT SIGNAL CONTACT RESISTANCE: 10mΩ MAX.

INSULATOR RESISTANCE: DIELECTRIC WITHSTANDING VOLTAGE: 5000MΩ min.

1000V AC rms

|                                        | COMBINATION D-SUB                                                                                                                                                                                              |                         | SW REFERENCE NO.: 630 COMBO ASSEMBLY |       |  |
|----------------------------------------|----------------------------------------------------------------------------------------------------------------------------------------------------------------------------------------------------------------|-------------------------|--------------------------------------|-------|--|
| COMBINATION                            |                                                                                                                                                                                                                |                         | DATE: JAN. 01/20                     | 19    |  |
|                                        |                                                                                                                                                                                                                |                         | DATE:                                |       |  |
| EDAC INC<br>TORONTO, ONTARIO<br>CANADA | THESE DRAWINGS AND SPECIFICATIONS<br>ARE THE PROPERTY OF EDAC INC.,AND<br>SHALL NOT BE REPRODUCED,OR COPIED<br>OR USED AS THE BASIS FOR THE<br>MANUFACTURE OR SALE OF APPARATUS<br>WITHOUT WRITTEN PERMISSION. | SCALE: (IN C.A.D. 1:1)  | SHEET 1 OF                           | 2     |  |
|                                        |                                                                                                                                                                                                                | DRAWING NUMBER: 630-24W | 7650-4ND                             | ISSUE |  |
| YOUR CONNECTION TO QUALITY & SERVICE   |                                                                                                                                                                                                                | PART NUMBER: 630-24W    | 7650-4ND                             | 1     |  |