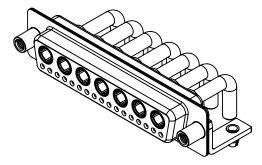

TOLERANCEUNLESS OTHERWISESPECIFIED.X±0.25.XX±0.13.XXX±0.05

THIS IS A C.A.D. GENERATED DRAWING DO NOT MAKE MANUAL REVISIONS TO MASTER.

ISSUE NUMBER

(1)

ORIGINAL

RIGINAL

## NOTES:

MATERIAL: HOUSING: SHELL: CONTACT:

THERMOPLASTIC POLYESTER, UL94V-0 STEEL, NICKEL PLATED COPPER ALLOY, 30µ GOLD PLATED

OPERATING TEMPERATURE: -55°C ~ 125°C

POWER/CO-AX CONTACT RATING: 40A (CURRENT)

(IF PRESENT) SIGNAL CONTACT CURRENT RATING: 5A PER CONTACT SIGNAL CONTACT RESISTANCE: 10mΩ MAX.

INSULATOR RESISTANCE: DIELECTRIC WITHSTANDING VOLTAGE: 5000MΩ min.

1000V AC rms

|                                        | COMBINATION D-SUB                                                                                                                                                                                              |                         | SW REFERENCE NO.: 630 COMBO ASSEMBLY |       |  |
|----------------------------------------|----------------------------------------------------------------------------------------------------------------------------------------------------------------------------------------------------------------|-------------------------|--------------------------------------|-------|--|
| COMBINATION                            |                                                                                                                                                                                                                |                         | DATE: JAN. 01/20                     | 19    |  |
|                                        |                                                                                                                                                                                                                |                         | DATE:                                |       |  |
| EDAC INC<br>TORONTO, ONTARIO<br>CANADA | THESE DRAWINGS AND SPECIFICATIONS<br>ARE THE PROPERTY OF EDAC INC.,AND<br>SHALL NOT BE REPRODUCED,OR COPIED<br>OR USED AS THE BASIS FOR THE<br>MANUFACTURE OR SALE OF APPARATUS<br>WITHOUT WRITTEN PERMISSION. | SCALE: (IN C.A.D. 1:1)  | SHEET 1 OF                           | 2     |  |
|                                        |                                                                                                                                                                                                                | DRAWING NUMBER: 630-24W | 7650-4ND                             | ISSUE |  |
| YOUR CONNECTION TO QUALITY & SERVICE   |                                                                                                                                                                                                                | PART NUMBER: 630-24W    | 7650-4ND                             | 1     |  |