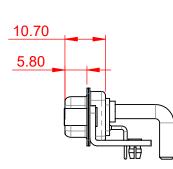

TOLERANCEUNLESS OTHERWISESPECIFIED.X±0.25.XX±0.13.XXX±0.05

THIS IS A C.A.D. GENERATED DRAWING DO NOT MAKE MANUAL REVISIONS TO MASTER.

ISSUE NUMBER

(1)

ORIGINAL

RIGINAL

## NOTES:

MATERIAL: HOUSING: SHELL: CONTACT:

THERMOPLASTIC POLYESTER, UL94V-0 STEEL, NICKEL PLATED COPPER ALLOY, 30µ GOLD PLATED

OPERATING TEMPERATURE: -55°C ~ 125°C

POWER/CO-AX CONTACT RATING: 40A (CURRENT)

(IF PRESENT) SIGNAL CONTACT CURRENT RATING: 5A PER CONTACT SIGNAL CONTACT RESISTANCE: 10mΩ MAX.

INSULATOR RESISTANCE: DIELECTRIC WITHSTANDING VOLTAGE: 5000MΩ min.

1000V AC rms

|                                        | COMBINATION D-SUB                                                                                                                                                                                              |                         | SW REFERENCE NO.: 630 COMBO ASSEMBLY |       |  |
|----------------------------------------|----------------------------------------------------------------------------------------------------------------------------------------------------------------------------------------------------------------|-------------------------|--------------------------------------|-------|--|
| COMBINATION                            |                                                                                                                                                                                                                |                         | DATE: JAN. 01/20                     | 19    |  |
|                                        |                                                                                                                                                                                                                |                         | DATE:                                |       |  |
| EDAC INC<br>TORONTO, ONTARIO<br>CANADA | THESE DRAWINGS AND SPECIFICATIONS<br>ARE THE PROPERTY OF EDAC INC.,AND<br>SHALL NOT BE REPRODUCED,OR COPIED<br>OR USED AS THE BASIS FOR THE<br>MANUFACTURE OR SALE OF APPARATUS<br>WITHOUT WRITTEN PERMISSION. | SCALE: (IN C.A.D. 1:1)  | SHEET 1 OF                           | 2     |  |
|                                        |                                                                                                                                                                                                                | DRAWING NUMBER: 630-24W | 7650-4ND                             | ISSUE |  |
| YOUR CONNECTION TO QUALITY & SERVICE   |                                                                                                                                                                                                                | PART NUMBER: 630-24W    | 7650-4ND                             | 1     |  |