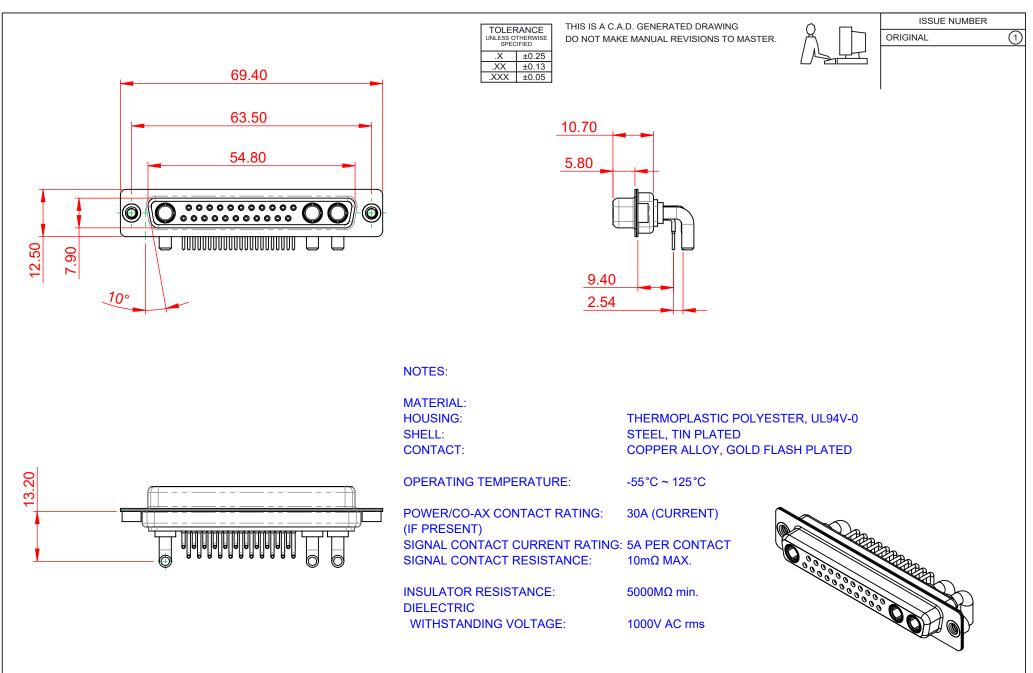

| COMBINATION D-SUB                                                              |                                                                                                                                                                                                                | SW REFERENCE NO.: 630 COMBO ASSEMBLY |                  |       |
|--------------------------------------------------------------------------------|----------------------------------------------------------------------------------------------------------------------------------------------------------------------------------------------------------------|--------------------------------------|------------------|-------|
|                                                                                |                                                                                                                                                                                                                | DRAWN: C.B                           | DATE: JAN. 01/20 | 19    |
|                                                                                |                                                                                                                                                                                                                | CHECKED:                             | DATE:            |       |
| EDAC INC<br>TORONTO, ONTARIO<br>CANADA<br>YOUR CONNECTION TO QUALITY & SERVICE | THESE DRAWINGS AND SPECIFICATIONS<br>ARE THE PROPERTY OF EDAC INC.,AND<br>SHALL NOT BE REPRODUCED,OR COPIED<br>OR USED AS THE BASIS FOR THE<br>MANUFACTURE OR SALE OF APPARATUS<br>WITHOUT WRITTEN PERMISSION. | SCALE: (IN C.A.D. 1:1)               | SHEET 1 OF       | 2     |
|                                                                                |                                                                                                                                                                                                                | DRAWING NUMBER: 630-25W3240-3T2      |                  | ISSUE |
|                                                                                |                                                                                                                                                                                                                | PART NUMBER: 630-25W3                | 3240-3T2         | 1     |