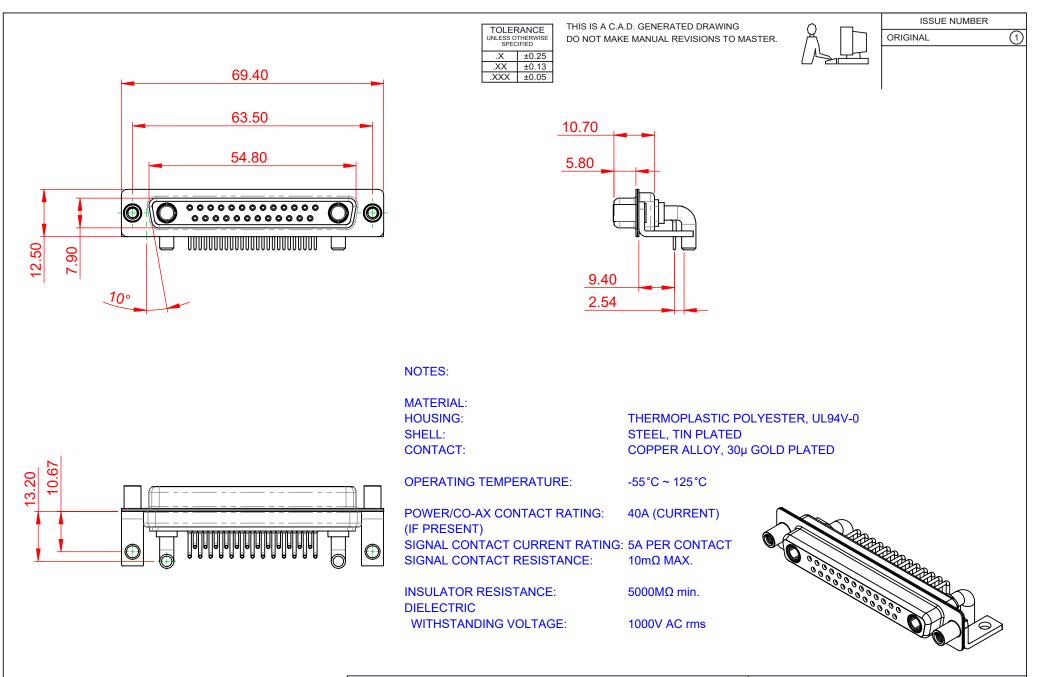

|  |                                      |                                                                                                                                       | SW REFERENCE NO.: 630 COMBO ASSEMBLY |                  |       |
|--|--------------------------------------|---------------------------------------------------------------------------------------------------------------------------------------|--------------------------------------|------------------|-------|
|  |                                      |                                                                                                                                       | DRAWN: C.B                           | DATE: JAN. 01/20 | 19    |
|  |                                      |                                                                                                                                       | CHECKED:                             | DATE:            |       |
|  | EDAC INC                             | THESE DRAWINGS AND SPECIFICATIONS<br>ARE THE PROPERTY OF EDAC INC.,AND                                                                | SCALE: (IN C.A.D. 1:1)               | SHEET 1 OF       | 2     |
|  | TORONTO, ONTARIO<br>CANADA           | SHALL NOT BE REPRODUCED, OR COPIED<br>OR USED AS THE BASIS FOR THE<br>MANUFACTURE OR SALE OF APPARATUS<br>WITHOUT WRITTEN PERMISSION. | DRAWING NUMBER: 630-27W2640-4T6      |                  | ISSUE |
|  | YOUR CONNECTION TO QUALITY & SERVICE |                                                                                                                                       | PART NUMBER: 630-27W                 | 2640-4T6         | 1     |