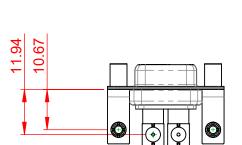

## TOLERANCE UNLESS OTHERWISE SPECIFIED .X ±0.25 .XX ±0.13 .XXX ±0.05



## NOTES:

| MATERIAL:<br>HOUSING:<br>SHELL:<br>CONTACT:                 | THERMOPLASTIC POLYESTER, UL94V-0<br>STEEL, NICKEL PLATED<br>COPPER ALLOY, GOLD FLASH PLATED |
|-------------------------------------------------------------|---------------------------------------------------------------------------------------------|
| OPERATING TEMPERATURE:                                      | -55°C ~ 125°C                                                                               |
| POWER/CO-AX CONTACT RATING:<br>(IF PRESENT)                 | 75Ω (IMPEDANCE)                                                                             |
| SIGNAL CONTACT CURRENT RATING<br>SIGNAL CONTACT RESISTANCE: |