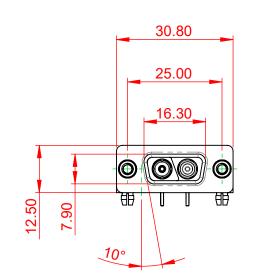

## TOLERANCE UNLESS OTHERWISE SPECIFIED .X ±0.25 .XX ±0.13 .XXX ±0.05



## NOTES:

| MATERIAL:<br>HOUSING:<br>SHELL:<br>CONTACT:                 | THERMOPLASTIC POLYESTER, UL94V-0<br>STEEL, NICKEL PLATED<br>COPPER ALLOY, GOLD FLASH PLATED |
|-------------------------------------------------------------|---------------------------------------------------------------------------------------------|
| OPERATING TEMPERATURE:                                      | -55°C ~ 125°C                                                                               |
| POWER/CO-AX CONTACT RATING:<br>(IF PRESENT)                 | 75Ω (IMPEDANCE)                                                                             |
| SIGNAL CONTACT CURRENT RATING<br>SIGNAL CONTACT RESISTANCE: |