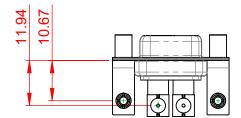

|  | COMBINATION D-SUB                    |                                                                                                                                                                                                                                                                                                                                                                                                                                                                                                                                                                                                                                                                                                                                                                                                                                                                                                                                                                                                                                                                                                                                                                                                                                                                                                                                                                                                                                                                                                                                                                                                                                                                                                                                                                                                                                                                                                                                                                                                                                                                                                                                                                                                                                                                                                                                                                                                                                                                                                                                                                    | SW REFERENCE NO.: 630 COMBO ASSEMBLY |                  |       |
|--|--------------------------------------|--------------------------------------------------------------------------------------------------------------------------------------------------------------------------------------------------------------------------------------------------------------------------------------------------------------------------------------------------------------------------------------------------------------------------------------------------------------------------------------------------------------------------------------------------------------------------------------------------------------------------------------------------------------------------------------------------------------------------------------------------------------------------------------------------------------------------------------------------------------------------------------------------------------------------------------------------------------------------------------------------------------------------------------------------------------------------------------------------------------------------------------------------------------------------------------------------------------------------------------------------------------------------------------------------------------------------------------------------------------------------------------------------------------------------------------------------------------------------------------------------------------------------------------------------------------------------------------------------------------------------------------------------------------------------------------------------------------------------------------------------------------------------------------------------------------------------------------------------------------------------------------------------------------------------------------------------------------------------------------------------------------------------------------------------------------------------------------------------------------------------------------------------------------------------------------------------------------------------------------------------------------------------------------------------------------------------------------------------------------------------------------------------------------------------------------------------------------------------------------------------------------------------------------------------------------------|--------------------------------------|------------------|-------|
|  |                                      |                                                                                                                                                                                                                                                                                                                                                                                                                                                                                                                                                                                                                                                                                                                                                                                                                                                                                                                                                                                                                                                                                                                                                                                                                                                                                                                                                                                                                                                                                                                                                                                                                                                                                                                                                                                                                                                                                                                                                                                                                                                                                                                                                                                                                                                                                                                                                                                                                                                                                                                                                                    | DRAWN: C.B                           | DATE: JAN. 01/20 | 19    |
|  |                                      |                                                                                                                                                                                                                                                                                                                                                                                                                                                                                                                                                                                                                                                                                                                                                                                                                                                                                                                                                                                                                                                                                                                                                                                                                                                                                                                                                                                                                                                                                                                                                                                                                                                                                                                                                                                                                                                                                                                                                                                                                                                                                                                                                                                                                                                                                                                                                                                                                                                                                                                                                                    | CHECKED:                             | DATE:            |       |
|  | EDAC INC                             | TORONTO, ONTARIO<br>CANADA<br>TORONTO, ONTARIO<br>CONTO, ONTO, ONT | SCALE: (IN C.A.D. 1:1)               | SHEET 1 OF       | 2     |
|  |                                      |                                                                                                                                                                                                                                                                                                                                                                                                                                                                                                                                                                                                                                                                                                                                                                                                                                                                                                                                                                                                                                                                                                                                                                                                                                                                                                                                                                                                                                                                                                                                                                                                                                                                                                                                                                                                                                                                                                                                                                                                                                                                                                                                                                                                                                                                                                                                                                                                                                                                                                                                                                    | DRAWING NUMBER: 630-2WK2240-7N5      |                  | ISSUE |
|  | YOUR CONNECTION TO QUALITY & SERVICE |                                                                                                                                                                                                                                                                                                                                                                                                                                                                                                                                                                                                                                                                                                                                                                                                                                                                                                                                                                                                                                                                                                                                                                                                                                                                                                                                                                                                                                                                                                                                                                                                                                                                                                                                                                                                                                                                                                                                                                                                                                                                                                                                                                                                                                                                                                                                                                                                                                                                                                                                                                    | PART NUMBER: 630-2WK                 | 2240-7N5         | 1     |