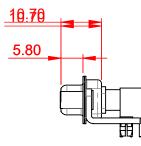

## TOLERANCE UNLESS OTHERWISE SPECIFIED .X ±0.25 .XX ±0.13 .XXX ±0.05



## NOTES:

| MATERIAL:<br>HOUSING:<br>SHELL:<br>CONTACT:                 | THERMOPLASTIC POLYESTER, UL94V-0<br>STEEL, NICKEL PLATED<br>COPPER ALLOY, GOLD FLASH PLATED |
|-------------------------------------------------------------|---------------------------------------------------------------------------------------------|
| OPERATING TEMPERATURE:                                      | -55°C ~ 125°C                                                                               |
| POWER/CO-AX CONTACT RATING:<br>(IF PRESENT)                 | 75Ω (IMPEDANCE)                                                                             |
| SIGNAL CONTACT CURRENT RATING<br>SIGNAL CONTACT RESISTANCE: |