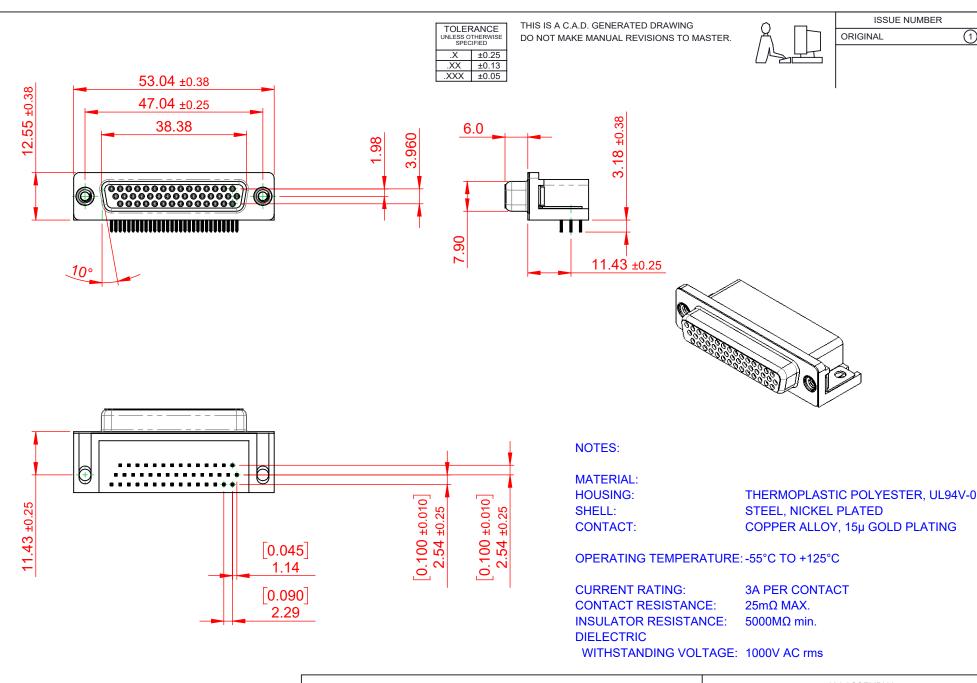

## 634 SERIES D-SUB CONNECTOR

EDAC INC TORONTO, ONTARIO CANADA

THESE DRAWINGS AND SPECIFICATIONS ARE THE PROPERTY OF EDAC INC..AND SHALL NOT BE REPRODUCED, OR COPIED OR USED AS THE BASIS FOR THE MANUFACTURE OR SALE OF APPARATUS WITHOUT WRITTEN PERMISSION.

DRAWING NUMBER: 634-044-363-512 ISSUE PART NUMBER: 634-044-363-512