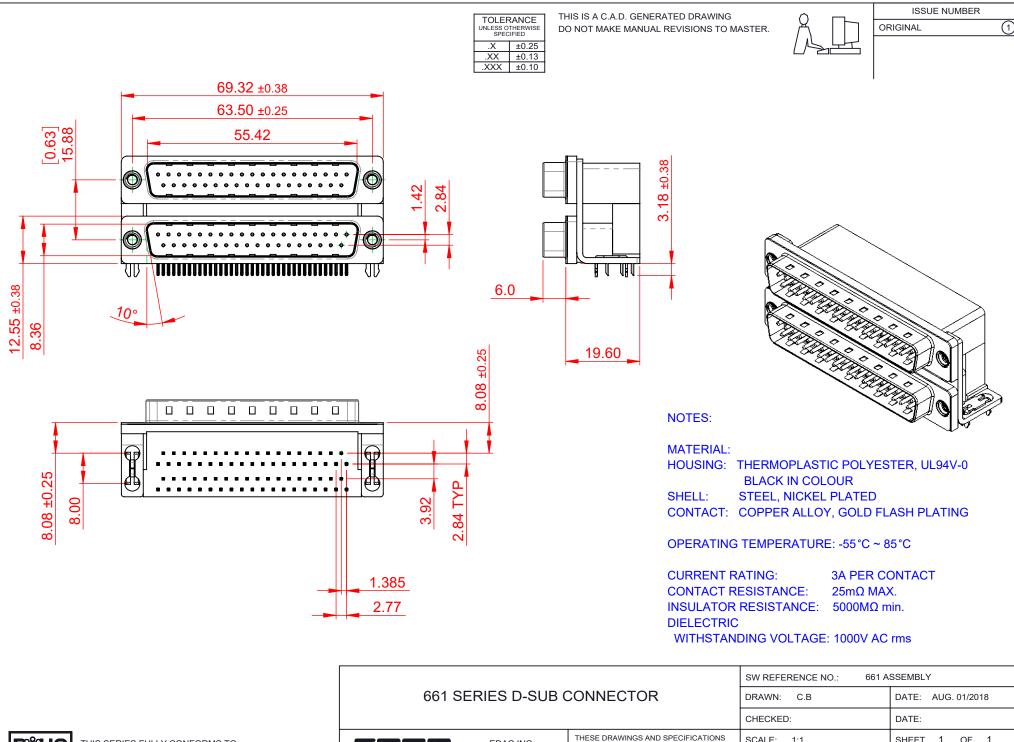

THIS SERIES FULLY CONFORMS TO THE EUROPEAN UNION DIRECTIVES 2011/65/EU FOR RoHS COMPLIANCY. YOUR CONNECTION TO QUALITY & SERVICE

EDAC INC TORONTO, ONTARIO CANADA

ARE THE PROPERTY OF EDAC INC..AND SHALL NOT BE REPRODUCED, OR COPIED OR USED AS THE BASIS FOR THE MANUFACTURE OR SALE OF APPARATUS WITHOUT WRITTEN PERMISSION.

ISSUE

661-037-264-031

| SW REFERENCE NO.: 661 ASSEMBLY  |                    |
|---------------------------------|--------------------|
| DRAWN: C.B                      | DATE: AUG. 01/2018 |
| CHECKED:                        | DATE:              |
| SCALE: 1:1                      | SHEET 1 OF 1       |
| DDAMING NUMBER: 661 027 264 021 |                    |

DRAWING NUMBER: 661-037-264-031

PART NUMBER: