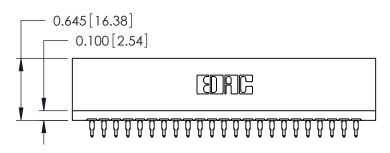

ORIGINAL

746-ENG MASTER DATE: AUG 20/09

SHEET 1 OF 1

**ISSUE** 

DATE:

Contact Information
520-P.C. Tail, Regular Point - Tail LG.=.175(4.45)
.125" (3.18mm) Contact Spacing x .250" (6.35mm) Row Spacing

| 746 Series Ultra-Mate Card Edge Connector - Press Fit                 |                                                                                                                                                                                                 |                | ACAD REFERENCE NO. |       |  |
|-----------------------------------------------------------------------|-------------------------------------------------------------------------------------------------------------------------------------------------------------------------------------------------|----------------|--------------------|-------|--|
|                                                                       |                                                                                                                                                                                                 |                | DRAWN:             | J.LEE |  |
| Part Number: 746-023-520-501                                          |                                                                                                                                                                                                 |                | CHECKED:           |       |  |
| EDAC INC TORONTO, ONTARIO CANADA YOUR CONNECTION TO QUALITY & SERVICE | THESE DRAWINGS AND SPECIFICATIONS ARE THE PROPERTY OF EDAC INC.,AND SHALL NOT BE REPRODUCED,OR COPIED OR USED AS THE BASIS FOR THE MANUFACTURE OR SALE OF APPARATUS WITHOUT WRITTEN PERMISSION. | SCALE:         |                    | Γ     |  |
|                                                                       |                                                                                                                                                                                                 | DRAWING NUMBER |                    |       |  |
|                                                                       |                                                                                                                                                                                                 | 746-ENG MASTER |                    |       |  |
| TOUR CONNECTION TO QUALITY & SERVICE                                  |                                                                                                                                                                                                 |                |                    |       |  |