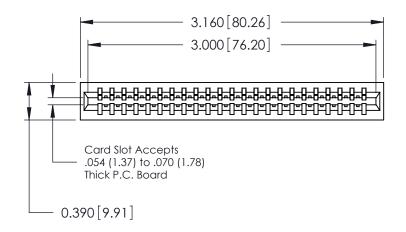

ORIGINAL

746-ENG MASTER DATE: AUG 20/09

SHEET 1 OF 1

**ISSUE** 

DATE:

Contact Information
520-P.C. Tail, Regular Point - Tail LG.=.175(4.45)
.125" (3.18mm) Contact Spacing x .250" (6.35mm) Row Spacing

| 746 Series Ultra-Mate Card Edge Connector - Press Fit                 |                                                                                                                                                                                                 |                | ACAD REFERENCE NO. |       |  |
|-----------------------------------------------------------------------|-------------------------------------------------------------------------------------------------------------------------------------------------------------------------------------------------|----------------|--------------------|-------|--|
|                                                                       |                                                                                                                                                                                                 |                | DRAWN:             | J.LEE |  |
| Part Number: 746-023-520-501                                          |                                                                                                                                                                                                 |                | CHECKED:           |       |  |
| EDAC INC TORONTO, ONTARIO CANADA YOUR CONNECTION TO QUALITY & SERVICE | THESE DRAWINGS AND SPECIFICATIONS ARE THE PROPERTY OF EDAC INC.,AND SHALL NOT BE REPRODUCED,OR COPIED OR USED AS THE BASIS FOR THE MANUFACTURE OR SALE OF APPARATUS WITHOUT WRITTEN PERMISSION. | SCALE:         |                    | Γ     |  |
|                                                                       |                                                                                                                                                                                                 | DRAWING NUMBER |                    |       |  |
|                                                                       |                                                                                                                                                                                                 | 746-ENG MASTER |                    |       |  |
| TOUR CONNECTION TO QUALITY & SERVICE                                  |                                                                                                                                                                                                 |                |                    |       |  |