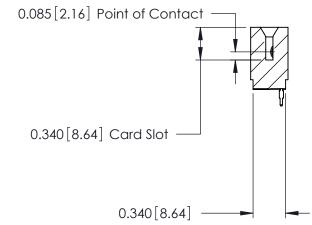

ORIGINAL

746-ENG MASTER DATE: AUG 20/09

SHEET 1 OF 1

**ISSUE** 

DATE:

Contact Information
520-P.C. Tail, Regular Point - Tail LG.=.175(4.45)
.125" (3.18mm) Contact Spacing x .250" (6.35mm) Row Spacing

| 746 Series Ultra-Mate Card Edge Connector - Press Fit                 |                                                                                                                                                                                                 |                | ACAD REFERENCE NO. |       |  |
|-----------------------------------------------------------------------|-------------------------------------------------------------------------------------------------------------------------------------------------------------------------------------------------|----------------|--------------------|-------|--|
|                                                                       |                                                                                                                                                                                                 |                | DRAWN:             | J.LEE |  |
| Part Number: 746-023-520-501                                          |                                                                                                                                                                                                 |                | CHECKED:           |       |  |
| EDAC INC TORONTO, ONTARIO CANADA YOUR CONNECTION TO QUALITY & SERVICE | THESE DRAWINGS AND SPECIFICATIONS ARE THE PROPERTY OF EDAC INC.,AND SHALL NOT BE REPRODUCED,OR COPIED OR USED AS THE BASIS FOR THE MANUFACTURE OR SALE OF APPARATUS WITHOUT WRITTEN PERMISSION. | SCALE:         |                    | Γ     |  |
|                                                                       |                                                                                                                                                                                                 | DRAWING NUMBER |                    |       |  |
|                                                                       |                                                                                                                                                                                                 | 746-ENG MASTER |                    |       |  |
| TOUR CONNECTION TO QUALITY & SERVICE                                  |                                                                                                                                                                                                 |                |                    |       |  |