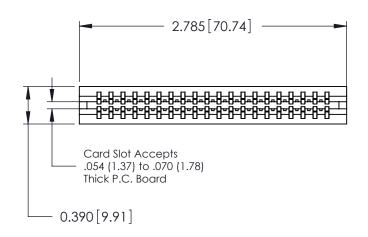

ORIGINAL

Contact Information
520-P.C. Tail, Regular Point - Tail LG.=.175(4.45)
.125" (3.18mm) Contact Spacing x .250" (6.35mm) Row Spacing

| 746 Series Ultra-Mate Card Edge Connector - Press Fit |                  |                                                                                                                                                                       |                | ACAD REFERENCE NO. |                 | 746-ENG MASTER |  |
|-------------------------------------------------------|------------------|-----------------------------------------------------------------------------------------------------------------------------------------------------------------------|----------------|--------------------|-----------------|----------------|--|
| Ğ                                                     |                  |                                                                                                                                                                       | DRAWN:         | J.LEE              | DATE: AUG 20/09 |                |  |
| Part Number: 746-040-520-606                          |                  |                                                                                                                                                                       | CHECKED:       |                    | DATE:           |                |  |
|                                                       | EDAC INC         | THESE DRAWINGS AND SPECIFICATIONS ARE THE PROPERTY OF EDAC INC., AND SHALL NOT BE REPRODUCED, OR COPIED OR USED AS THE BASIS FOR THE MANUFACTURE OR SALE OF APPARATUS | SCALE:         |                    | SHEET 1 OF 1    |                |  |
|                                                       | TORONTO, ONTARIO |                                                                                                                                                                       | DRAWING NUMBER |                    |                 | ISSUE          |  |
|                                                       | CANADA           |                                                                                                                                                                       | 746-ENG MASTER |                    | ₹               | 1              |  |
| YOUR CONNECTION TO QUALITY & SERVICE                  |                  | WITHOUT WRITTEN PERMISSION.                                                                                                                                           |                |                    |                 |                |  |