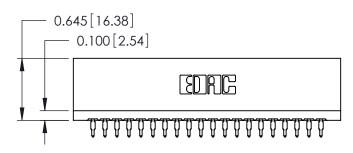

ORIGINAL

Contact Information
520-P.C. Tail, Regular Point - Tail LG.=.175(4.45)
.125" (3.18mm) Contact Spacing x .250" (6.35mm) Row Spacing

| 746 Series Ultra-Mate Card Edge Connector - Press Fit |                  |                                                                                                                                                                       |                | ACAD REFERENCE NO. |                 | 746-ENG MASTER |  |
|-------------------------------------------------------|------------------|-----------------------------------------------------------------------------------------------------------------------------------------------------------------------|----------------|--------------------|-----------------|----------------|--|
| Ğ                                                     |                  |                                                                                                                                                                       | DRAWN:         | J.LEE              | DATE: AUG 20/09 |                |  |
| Part Number: 746-040-520-606                          |                  |                                                                                                                                                                       | CHECKED:       |                    | DATE:           |                |  |
|                                                       | EDAC INC         | THESE DRAWINGS AND SPECIFICATIONS ARE THE PROPERTY OF EDAC INC., AND SHALL NOT BE REPRODUCED, OR COPIED OR USED AS THE BASIS FOR THE MANUFACTURE OR SALE OF APPARATUS | SCALE:         |                    | SHEET 1 OF 1    |                |  |
|                                                       | TORONTO, ONTARIO |                                                                                                                                                                       | DRAWING NUMBER |                    |                 | ISSUE          |  |
|                                                       | CANADA           |                                                                                                                                                                       | 746-ENG MASTER |                    | ₹               | 1              |  |
| YOUR CONNECTION TO QUALITY & SERVICE                  |                  | WITHOUT WRITTEN PERMISSION.                                                                                                                                           |                |                    |                 |                |  |