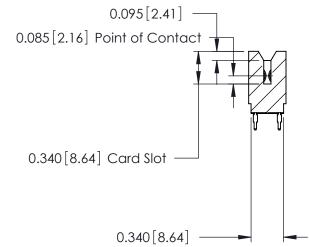

ORIGINAL

Contact Information
520-P.C. Tail, Regular Point - Tail LG.=.175(4.45)
.125" (3.18mm) Contact Spacing x .250" (6.35mm) Row Spacing

| 746 Series Ultra-Mate Card Edge Connector - Press Fit |                  |                                                                                                                                                                       |                | ACAD REFERENCE NO. |                 | 746-ENG MASTER |  |
|-------------------------------------------------------|------------------|-----------------------------------------------------------------------------------------------------------------------------------------------------------------------|----------------|--------------------|-----------------|----------------|--|
| Ğ                                                     |                  |                                                                                                                                                                       | DRAWN:         | J.LEE              | DATE: AUG 20/09 |                |  |
| Part Number: 746-040-520-606                          |                  |                                                                                                                                                                       | CHECKED:       |                    | DATE:           |                |  |
|                                                       | EDAC INC         | THESE DRAWINGS AND SPECIFICATIONS ARE THE PROPERTY OF EDAC INC., AND SHALL NOT BE REPRODUCED, OR COPIED OR USED AS THE BASIS FOR THE MANUFACTURE OR SALE OF APPARATUS | SCALE:         |                    | SHEET 1 OF 1    |                |  |
|                                                       | TORONTO, ONTARIO |                                                                                                                                                                       | DRAWING NUMBER |                    |                 | ISSUE          |  |
|                                                       | CANADA           |                                                                                                                                                                       | 746-ENG MASTER |                    | ₹               | 1              |  |
| YOUR CONNECTION TO QUALITY & SERVICE                  |                  | WITHOUT WRITTEN PERMISSION.                                                                                                                                           |                |                    |                 |                |  |