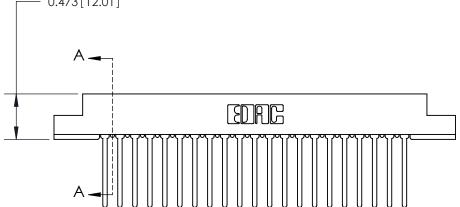

**Mounting Option** 

.156 (3.96) Dia. Mounting Holes

## **Contact Detail**

Wire Wrap .046x.013(1.17x0.33) - Tail LG=.708(17.98)

.156 [3.96] Contact Spacing x .200 [5.08] Row Spacing







**SECTION A-A** 



to .070 [1.78] Thick P.C. Board

**See Accompanying Page for:** 

**Contact Bend Details** 

807/857 Series High Temp Card Edge Connector Part Number: 807-042-440-204

|            |                             | EDAC      | INC       | ı |
|------------|-----------------------------|-----------|-----------|---|
|            | $\exists \parallel \exists$ | TORONTO   | , ONTARIO | l |
|            |                             | CAN       | NADA      |   |
| YOUR CONNE | CTION TO                    | QUALITY ( | & SERVICE | ŀ |

| ACAD REFERENCE NO | . 807 ENG MASTER |
|-------------------|------------------|
| DRAWN: J.LEE      | DATE: AUG. 11/09 |
| CHECKED:          | DATE:            |
| SCALE: NTS        | SHEET 1 OF 2     |
| DRAWING NUMBER    | ISSUE