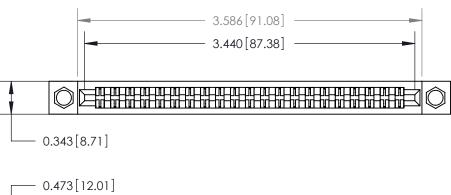

**Mounting Option** 

.156 (3.96) Dia. Mounting Holes

## **Contact Detail**

Wire Wrap .046x.013(1.17x0.33) - Tail LG=.708(17.98)

.156 [3.96] Contact Spacing x .200 [5.08] Row Spacing







**SECTION A-A** 



to .070 [1.78] Thick P.C. Board

**See Accompanying Page for:** 

**Contact Bend Details** 

807/857 Series High Temp Card Edge Connector Part Number: 807-042-440-204

|            |                             | EDAC      | INC       | ı |
|------------|-----------------------------|-----------|-----------|---|
|            | $\exists \parallel \exists$ | TORONTO   | , ONTARIO | l |
|            |                             | CAN       | NADA      |   |
| YOUR CONNE | CTION TO                    | QUALITY ( | & SERVICE | ŀ |

| ACAD REFERENCE NO | . 807 ENG MASTER |
|-------------------|------------------|
| DRAWN: J.LEE      | DATE: AUG. 11/09 |
| CHECKED:          | DATE:            |
| SCALE: NTS        | SHEET 1 OF 2     |
| DRAWING NUMBER    | ISSUE