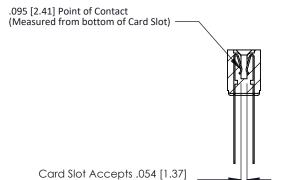

## **Contact Detail**

Wire Wrap .046x.013(1.17x0.33) - Tail LG=.708(17.98)

.156 [3.96] Contact Spacing x .200 [5.08] Row Spacing

**SECTION A-A** 

to .070 [1.78] Thick P.C. Board

**See Accompanying Page for:** 

**Contact Bend Details** 

807/857 Series High Temp Card Edge Connector Part Number: 807-042-440-204

|            |                             | EDAC      | INC       | ı |
|------------|-----------------------------|-----------|-----------|---|
|            | $\exists \parallel \exists$ | TORONTO   | , ONTARIO | l |
|            |                             | CAN       | NADA      |   |
| YOUR CONNE | CTION TO                    | QUALITY ( | & SERVICE | ŀ |