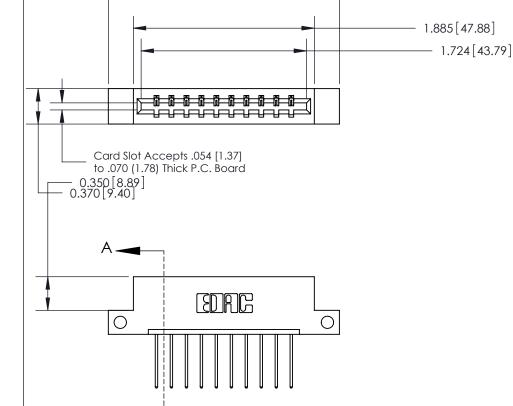

## 833 Series High Temp Card Edge Connector Part Number: 833-010-540-112

**EDAC INC** TORONTO, ONTARIO CANADA YOUR CONNECTION TO QUALITY & SERVICE

THESE DRAWINGS AND SPECIFICATIONS ARE THE PROPERTY OF EDAC INC.,AND SHALL NOT BE REPRODUCED,OR COPIED OR USED AS THE BASIS FOR THE MANUFACTURE OR SALE OF APPARATUS WITHOUT WRITTEN PERMISSION.

| ACAD REFERENCE NO. | 833 ENG MASTER   |  |  |
|--------------------|------------------|--|--|
| DRAWN: J.LEE       | DATE: OCT. 14/09 |  |  |
| CHECKED:           | DATE:            |  |  |
| SCALE: NTS         | SHEET 1 OF 3     |  |  |
| DRAWING NUMBER     | ISSUE            |  |  |
| 833 Assembly       | 1                |  |  |