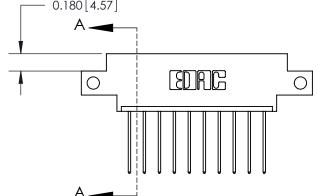

**Mounting Option** 

12-.128 (3.25) Dia. Side Mounting Holes

## **See Accompanying Page for:**

- **Bend Detail**
- **Mounting Options**

ORIGINAL (1)

ORIGINAL

| 833 Series High Temp Card                                             | ACAD REFERENCE NO.                                                                                                                                                                              | 833 ENG MASTER |                  |               |
|-----------------------------------------------------------------------|-------------------------------------------------------------------------------------------------------------------------------------------------------------------------------------------------|----------------|------------------|---------------|
| Contact Bend Detail                                                   |                                                                                                                                                                                                 | DRAWN: J.LEE   | DATE: OCT. 14/09 |               |
|                                                                       |                                                                                                                                                                                                 | CHECKED: DATE: |                  |               |
| EDAC INC TORONTO, ONTARIO CANADA YOUR CONNECTION TO QUALITY & SERVICE | THESE DRAWINGS AND SPECIFICATIONS ARE THE PROPERTY OF EDAC INC.,AND SHALL NOT BE REPRODUCED,OR COPIED OR USED AS THE BASIS FOR THE MANUFACTURE OR SALE OF APPARATUS WITHOUT WRITTEN PERMISSION. | SCALE: NTS     | SHEET 2          | 2 <b>OF</b> 3 |
|                                                                       |                                                                                                                                                                                                 | DRAWING NUMBER |                  | ISSUE         |
|                                                                       |                                                                                                                                                                                                 | 833 Assembly   |                  | 1             |