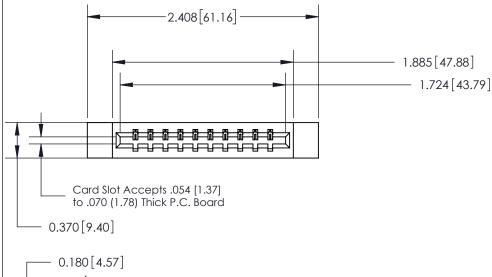

ISSUE NUMBER ORIGINAL

833 Series High Temp Card Edge Connector Part Number: 833-010-542-612

YOUR CONNECTION TO QUALITY & SERVICE

**EDAC INC** TORONTO, ONTARIO CANADA

THESE DRAWINGS AND SPECIFICATIONS ARE THE PROPERTY OF EDAC INC.,AND SHALL NOT BE REPRODUCED, OR COPIED OR USED AS THE BASIS FOR THE MANUFACTURE OR SALE OF APPARATUS WITHOUT WRITTEN PERMISSION.

.160 [4.06] Point of Contact-

| DRAWN: J.LEE   | DATE: OCT. 14/09 |               |  |
|----------------|------------------|---------------|--|
| CHECKED:       | DATE:            |               |  |
| SCALE: NTS     | SHEET            | 1 <b>OF</b> 3 |  |
| DRAWING NUMBER |                  | ISSUE         |  |
| 833 Assembly   |                  | 1             |  |

833 ENG MASTER

ACAD REFERENCE NO.

SECTION A-A

0.388 [9.86] Card Slot