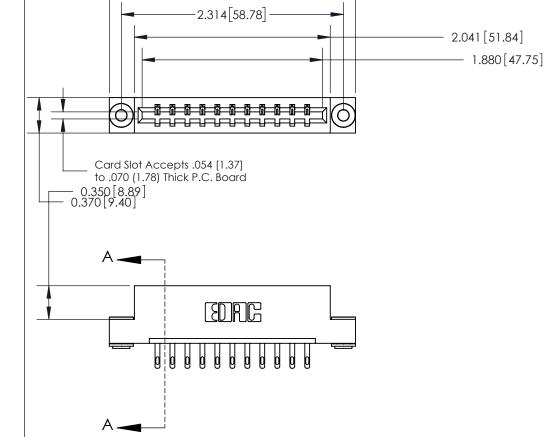

ISSUE NUMBER

ORIGINAL

SECTION A-A
0.388 [9.86]
Card Slot

## Part Number: 833-011-500-103

EDAC INC
TORONTO, ONTARIO
CANADA
YOUR CONNECTION TO QUALITY & SERVICE

833 Series High Temp Card Edge Connector

THESE DRAWINGS AND SPECIFICATIONS ARE THE PROPERTY OF EDAC INC., AND SHALL NOT BE REPRODUCED, OR COPIED OR USED AS THE BASIS FOR THE MANUFACTURE OR SALE OF APPARATUS WITHOUT WRITTEN PERMISSION.

## DRAWN: J.LEE DATE: OCT. 14/09 CHECKED: DATE: SCALE: NTS SHEET 1 OF 3 DRAWING NUMBER ISSUE

ACAD REFERENCE NO.

833 Assembly 1

833 ENG MASTER

Bend Detail

See Accompanying Page for:

Mounting Options

ORIGINAL (1)