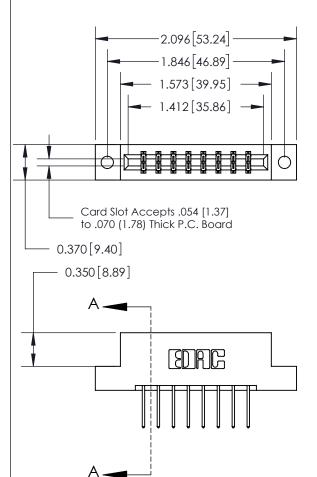

833 Series High Temp Card Edge Connector Part Number: 833-016-523-202

**EDAC INC** TORONTO, ONTARIO CANADA

THESE DRAWINGS AND SPECIFICATIONS ARE THE PROPERTY OF EDAC INC.,AND SHALL NOT BE REPRODUCED, OR COPIED OR USED AS THE BASIS FOR THE MANUFACTURE OR SALE OF APPARATUS WITHOUT WRITTEN PERMISSION.

| ACAD REFERENCE NO. | 833 ENG MASTER   |  |  |
|--------------------|------------------|--|--|
| DRAWN: J.LEE       | DATE: OCT. 14/09 |  |  |
| CHECKED:           | DATE:            |  |  |
| SCALE: NTS         | SHEET 1 OF 3     |  |  |
| DRAWING NUMBER     | ISSUE            |  |  |
| 833 Assembly       | 1                |  |  |