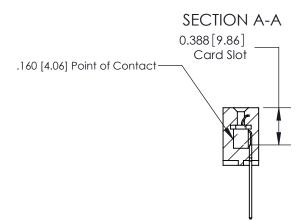

## **See Accompanying Page for:**

- **Bend Detail**
- **Mounting Options**

833 Series High Temp Card Edge Connector Part Number: 833-016-540-607

**EDAC INC** TORONTO, ONTARIO CANADA

THESE DRAWINGS AND SPECIFICATIONS ARE THE PROPERTY OF EDAC INC.,AND SHALL NOT BE REPRODUCED, OR COPIED OR USED AS THE BASIS FOR THE MANUFACTURE OR SALE OF APPARATUS WITHOUT WRITTEN PERMISSION.

| ACAD REFERENCE NO. | 833 ENG MASTER   |       |  |
|--------------------|------------------|-------|--|
| DRAWN: J.LEE       | DATE: OCT. 14/09 |       |  |
| CHECKED:           | DATE:            |       |  |
| SCALE: NTS         | SHEET 1          | OF 3  |  |
| DRAWING NUMBER     |                  | ISSUE |  |
| 833 Assembly       |                  | 1     |  |