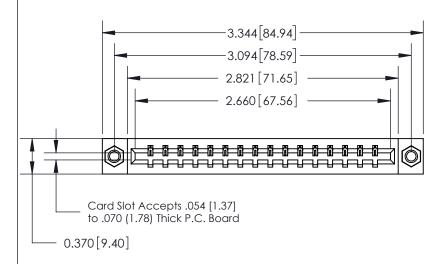

## **See Accompanying Page for:**

- **Bend Detail**
- **Mounting Options**

833 Series High Temp Card Edge Connector Part Number: 833-016-540-607

**EDAC INC** TORONTO, ONTARIO CANADA

THESE DRAWINGS AND SPECIFICATIONS ARE THE PROPERTY OF EDAC INC.,AND SHALL NOT BE REPRODUCED, OR COPIED OR USED AS THE BASIS FOR THE MANUFACTURE OR SALE OF APPARATUS WITHOUT WRITTEN PERMISSION.

| ACAD REFERENCE NO. | 833 ENG MASTER   |       |  |
|--------------------|------------------|-------|--|
| DRAWN: J.LEE       | DATE: OCT. 14/09 |       |  |
| CHECKED:           | DATE:            |       |  |
| SCALE: NTS         | SHEET 1          | OF 3  |  |
| DRAWING NUMBER     |                  | ISSUE |  |
| 833 Assembly       |                  | 1     |  |