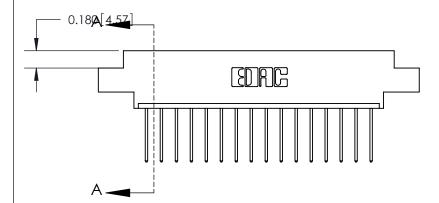

## **Contact Detail**

540-Wire Wrap .025 Sq.(0.64 Sq.) - Tail LG=.560(14.22)

.156 [3.96] Contact Spacing x .200 [5.08] Row Spacing

DO NOT MAKE MANUAL REVISIONS TO MASTER.

THIS IS A C.A.D. GENERATED DRAWING

## **See Accompanying Page for:**

- **Bend Detail**
- **Mounting Options**

833 Series High Temp Card Edge Connector Part Number: 833-016-540-607

**EDAC INC** TORONTO, ONTARIO CANADA

THESE DRAWINGS AND SPECIFICATIONS ARE THE PROPERTY OF EDAC INC.,AND SHALL NOT BE REPRODUCED, OR COPIED OR USED AS THE BASIS FOR THE MANUFACTURE OR SALE OF APPARATUS WITHOUT WRITTEN PERMISSION.