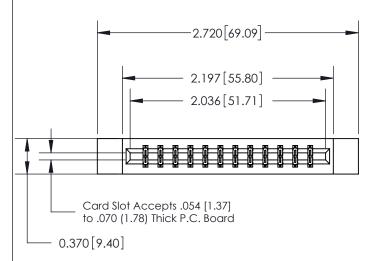

## **See Accompanying Page for:**

- **Bend Detail**
- **Mounting Options**

THIS IS A C.A.D. GENERATED DRAWING DO NOT MAKE MANUAL REVISIONS TO MASTER.

ISSUE NUMBER ORIGINAL

833 Series High Temp Card Edge Connector Part Number: 833-024-544-812