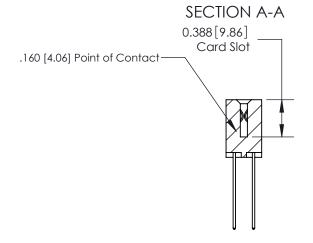

## **Contact Detail**

544-Wire Wrap .050x.025(1.27x0.64) - Tail LG=.750(19.05) .156 [3.96] Contact Spacing x .200 [5.08] Row Spacing

ORIGINAL (1)

ORIGINAL

| 833 Series High Temp Card                                             | ACAD REFERENCE NO.                                                                                                                                                                              | 833 ENG MASTER |                  |               |
|-----------------------------------------------------------------------|-------------------------------------------------------------------------------------------------------------------------------------------------------------------------------------------------|----------------|------------------|---------------|
| Contact Bend Detail                                                   | 9                                                                                                                                                                                               | DRAWN: J.LEE   | DATE: OCT. 14/09 |               |
| Confact Bend Defail                                                   |                                                                                                                                                                                                 | CHECKED:       | DATE:            |               |
| EDAC INC TORONTO, ONTARIO CANADA YOUR CONNECTION TO QUALITY & SERVICE | THESE DRAWINGS AND SPECIFICATIONS ARE THE PROPERTY OF EDAC INC.,AND SHALL NOT BE REPRODUCED,OR COPIED OR USED AS THE BASIS FOR THE MANUFACTURE OR SALE OF APPARATUS WITHOUT WRITTEN PERMISSION. | SCALE: NTS     | SHEET 2          | 2 <b>OF</b> 3 |
|                                                                       |                                                                                                                                                                                                 | DRAWING NUMBER |                  | ISSUE         |
|                                                                       |                                                                                                                                                                                                 | 833 Assembly   |                  | 1             |