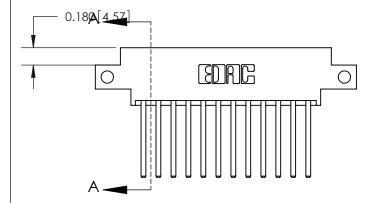

**Mounting Option** 

12-.128 (3.25) Dia. Side Mounting Holes

## **Contact Detail**

544-Wire Wrap .050x.025(1.27x0.64) - Tail LG=.750(19.05) .156 [3.96] Contact Spacing x .200 [5.08] Row Spacing





## **See Accompanying Page for:**

- **Bend Detail**
- **Mounting Options**

THIS IS A C.A.D. GENERATED DRAWING DO NOT MAKE MANUAL REVISIONS TO MASTER.



ISSUE NUMBER ORIGINAL



833 Series High Temp Card Edge Connector Part Number: 833-024-544-812



**EDAC INC** TORONTO, ONTARIO CANADA YOUR CONNECTION TO QUALITY & SERVICE

THESE DRAWINGS AND SPECIFICATIONS ARE THE PROPERTY OF EDAC INC., AND SHALL NOT BE REPRODUCED,OR COPIED OR USED AS THE BASIS FOR THE MANUFACTURE OR SALE OF APPARATUS WITHOUT WRITTEN PERMISSION.

|  | ACAD REFERENCE NO. | 833 ENG MASTER   |  |  |
|--|--------------------|------------------|--|--|
|  | DRAWN: J.LEE       | DATE: OCT. 14/09 |  |  |
|  | CHECKED:           | DATE:            |  |  |
|  | SCALE: NTS         | SHEET 1 OF 3     |  |  |
|  | DRAWING NUMBER