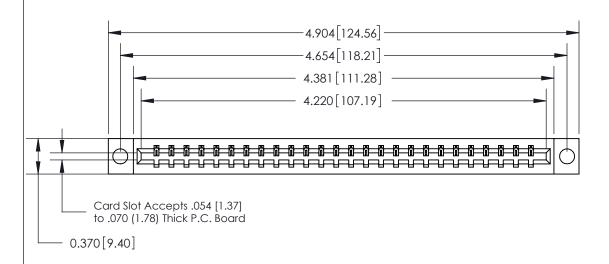

## See Accompanying Page for:

- **Bend Detail**
- **Mounting Options**

833 Series High Temp Card Edge Connector Part Number: 833-026-524-604

**EDAC INC** TORONTO, ONTARIO CANADA

THESE DRAWINGS AND SPECIFICATIONS ARE THE PROPERTY OF EDAC INC.,AND SHALL NOT BE REPRODUCED, OR COPIED OR USED AS THE BASIS FOR THE MANUFACTURE OR SALE OF APPARATUS WITHOUT WRITTEN PERMISSION.