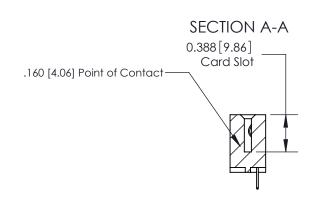

833 Assembly

ORIGINAL (1)

ORIGINAL

| 833 Series High Temp Card Edge Connector<br>Contact Bend Detail       |                                                                                                                                                                                                 | ACAD REFERENCE NO. | 833 ENG MASTER   |               |
|-----------------------------------------------------------------------|-------------------------------------------------------------------------------------------------------------------------------------------------------------------------------------------------|--------------------|------------------|---------------|
|                                                                       |                                                                                                                                                                                                 | DRAWN: J.LEE       | DATE: OCT. 14/09 |               |
|                                                                       |                                                                                                                                                                                                 | CHECKED: DATE:     |                  |               |
| EDAC INC TORONTO, ONTARIO CANADA YOUR CONNECTION TO QUALITY & SERVICE | THESE DRAWINGS AND SPECIFICATIONS ARE THE PROPERTY OF EDAC INC.,AND SHALL NOT BE REPRODUCED,OR COPIED OR USED AS THE BASIS FOR THE MANUFACTURE OR SALE OF APPARATUS WITHOUT WRITTEN PERMISSION. | SCALE: NTS         | SHEET 2          | 2 <b>OF</b> 3 |
|                                                                       |                                                                                                                                                                                                 | DRAWING NUMBER     |                  | ISSUE         |
|                                                                       |                                                                                                                                                                                                 | 833 Assembly       |                  | 1             |