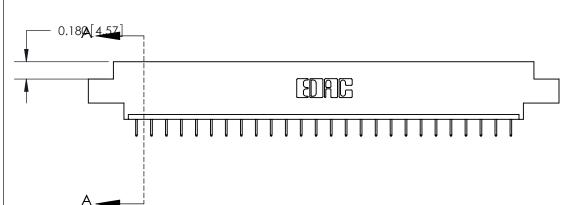

833 Assembly

ORIGINAL (1)

ORIGINAL

| 833 Series High Temp Card Edge Connector<br>Contact Bend Detail       |                                                                                                                                                                                                 | ACAD REFERENCE NO. | 833 ENG MASTER   |               |
|-----------------------------------------------------------------------|-------------------------------------------------------------------------------------------------------------------------------------------------------------------------------------------------|--------------------|------------------|---------------|
|                                                                       |                                                                                                                                                                                                 | DRAWN: J.LEE       | DATE: OCT. 14/09 |               |
|                                                                       |                                                                                                                                                                                                 | CHECKED: DATE:     |                  |               |
| EDAC INC TORONTO, ONTARIO CANADA YOUR CONNECTION TO QUALITY & SERVICE | THESE DRAWINGS AND SPECIFICATIONS ARE THE PROPERTY OF EDAC INC.,AND SHALL NOT BE REPRODUCED,OR COPIED OR USED AS THE BASIS FOR THE MANUFACTURE OR SALE OF APPARATUS WITHOUT WRITTEN PERMISSION. | SCALE: NTS         | SHEET 2          | 2 <b>OF</b> 3 |
|                                                                       |                                                                                                                                                                                                 | DRAWING NUMBER     |                  | ISSUE         |
|                                                                       |                                                                                                                                                                                                 | 833 Assembly       |                  | 1             |