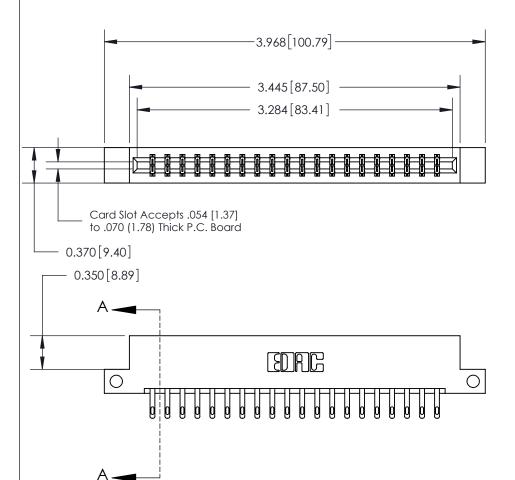

ISSUE NUMBER ORIGINAL

833 Series High Temp Card Edge Connector Part Number: 833-040-500-212

**EDAC INC** TORONTO, ONTARIO CANADA

THESE DRAWINGS AND SPECIFICATIONS ARE THE PROPERTY OF EDAC INC.,AND SHALL NOT BE REPRODUCED, OR COPIED OR USED AS THE BASIS FOR THE MANUFACTURE OR SALE OF APPARATUS WITHOUT WRITTEN PERMISSION.

| ACAD REFERENCE NO. | 833 ENG MASTER   |  |  |
|--------------------|------------------|--|--|
| DRAWN: J.LEE       | DATE: OCT. 14/09 |  |  |
| CHECKED:           | DATE:            |  |  |
| SCALE: NTS         | SHEET 1 OF 3     |  |  |
| DRAWING NUMBER     | ISSUE            |  |  |
| 833 Assembly       | 1                |  |  |