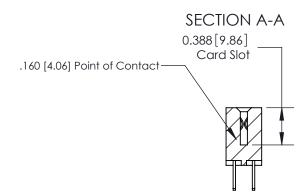

## **Contact Detail**

500-Wire Hole .050x.025(1.27x0.64) - Tail LG=.260(6.60)

.156 [3.96] Contact Spacing x .200 [5.08] Row Spacing

THIS IS A C.A.D. GENERATED DRAWING DO NOT MAKE MANUAL REVISIONS TO MASTER.