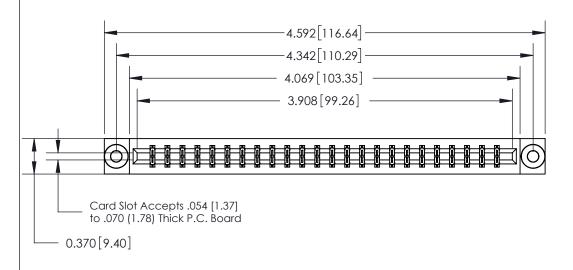

## **Contact Detail**

542-Wire Wrap .025 Sq.(0.64 Sq.) - Tail LG=.645(16.38)

.156 [3.96] Contact Spacing x .200 [5.08] Row Spacing

THIS IS A C.A.D. GENERATED DRAWING DO NOT MAKE MANUAL REVISIONS TO MASTER.

## **See Accompanying Page for:**

- **Bend Detail**
- **Mounting Options**

833 Series High Temp Card Edge Connector Part Number: 833-048-542-803

**EDAC INC** TORONTO, ONTARIO CANADA

THESE DRAWINGS AND SPECIFICATIONS ARE THE PROPERTY OF EDAC INC.,AND SHALL NOT BE REPRODUCED, OR COPIED OR USED AS THE BASIS FOR THE MANUFACTURE OR SALE OF APPARATUS WITHOUT WRITTEN PERMISSION.

| ACAD REFERENCE NO. 833 ENG MA |                  |  |  |
|-------------------------------|------------------|--|--|
| DRAWN: J.LEE                  | DATE: OCT. 14/09 |  |  |
| CHECKED:                      | DATE:            |  |  |
| SCALE: NTS                    | SHEET 1 OF 3     |  |  |
| DRAWING NUMBER                | ISSUE            |  |  |
| 833 Assembly                  | 1                |  |  |