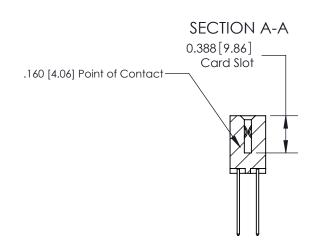

ORIGINAL (1)

ORIGINAL

| 833 Series High Temp Card Edge Connector<br>Contact Bend Detail       |                                                                                                                                                                                                 | ACAD REFERENCE NO. | 833 ENG MASTER   |               |
|-----------------------------------------------------------------------|-------------------------------------------------------------------------------------------------------------------------------------------------------------------------------------------------|--------------------|------------------|---------------|
|                                                                       |                                                                                                                                                                                                 | DRAWN: J.LEE       | DATE: OCT. 14/09 |               |
|                                                                       |                                                                                                                                                                                                 | CHECKED:           | DATE:            |               |
| EDAC INC TORONTO, ONTARIO CANADA YOUR CONNECTION TO QUALITY & SERVICE | THESE DRAWINGS AND SPECIFICATIONS ARE THE PROPERTY OF EDAC INC.,AND SHALL NOT BE REPRODUCED,OR COPIED OR USED AS THE BASIS FOR THE MANUFACTURE OR SALE OF APPARATUS WITHOUT WRITTEN PERMISSION. | SCALE: NTS         | SHEET 2          | 2 <b>OF</b> 3 |
|                                                                       |                                                                                                                                                                                                 | DRAWING NUMBER     |                  | ISSUE         |
|                                                                       |                                                                                                                                                                                                 | 833 Assembly       |                  | 1             |