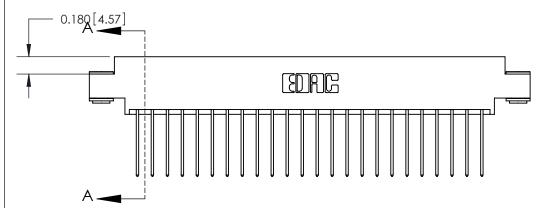

## **Contact Detail**

542-Wire Wrap .025 Sq.(0.64 Sq.) - Tail LG=.645(16.38)

.156 [3.96] Contact Spacing x .200 [5.08] Row Spacing

THIS IS A C.A.D. GENERATED DRAWING DO NOT MAKE MANUAL REVISIONS TO MASTER.

## **See Accompanying Page for:**

- **Bend Detail**
- **Mounting Options**

833 Series High Temp Card Edge Connector Part Number: 833-048-542-803

**EDAC INC** TORONTO, ONTARIO CANADA

THESE DRAWINGS AND SPECIFICATIONS ARE THE PROPERTY OF EDAC INC.,AND SHALL NOT BE REPRODUCED, OR COPIED OR USED AS THE BASIS FOR THE MANUFACTURE OR SALE OF APPARATUS WITHOUT WRITTEN PERMISSION.

| ACAD REFERENCE NO. 833 ENG MA |                  |  |  |
|-------------------------------|------------------|--|--|
| DRAWN: J.LEE                  | DATE: OCT. 14/09 |  |  |
| CHECKED:                      | DATE:            |  |  |
| SCALE: NTS                    | SHEET 1 OF 3     |  |  |
| DRAWING NUMBER                | ISSUE            |  |  |
| 833 Assembly                  | 1                |  |  |