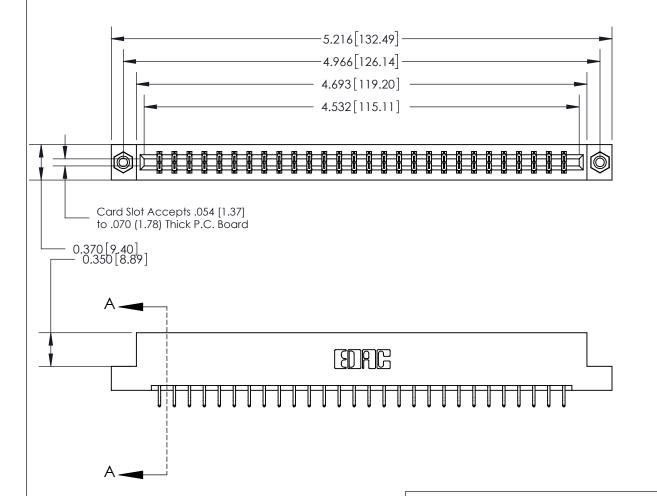

## **See Accompanying Page for:**

- **Bend Detail**
- **Mounting Options**

833 Series High Temp Card Edge Connector Part Number: 833-056-556-208

**EDAC INC** TORONTO, ONTARIO CANADA

THESE DRAWINGS AND SPECIFICATIONS ARE THE PROPERTY OF EDAC INC.,AND SHALL NOT BE REPRODUCED, OR COPIED OR USED AS THE BASIS FOR THE MANUFACTURE OR SALE OF APPARATUS WITHOUT WRITTEN PERMISSION.

| ACAD REFERENCE NO. | 833 ENG MASTER   |  |  |
|--------------------|------------------|--|--|
| DRAWN: J.LEE       | DATE: OCT. 14/09 |  |  |
| CHECKED:           | DATE:            |  |  |
| SCALE: NTS         | SHEET 1 OF 3     |  |  |
| DRAWING NUMBER     | ISSUE            |  |  |
| 833 Assembly       | 1                |  |  |