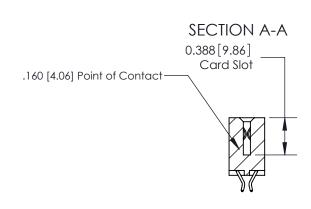

## **Contact Detail**

556-Extender Board Bend (Code 520 Contacts)

.156 [3.96] Contact Spacing x .200 [5.08] Row Spacing

THIS IS A C.A.D. GENERATED DRAWING DO NOT MAKE MANUAL REVISIONS TO MASTER.

ISSUE NUMBER