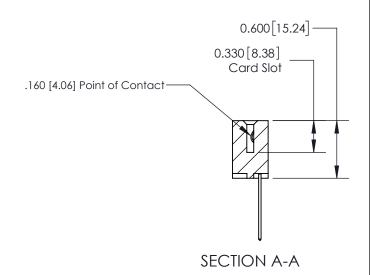

## **Contact Detail**

542-Wire Wrap .025 Sq.(0.64 Sq.) - Tail LG=.645(16.38) .156 [3.96] Contact Spacing x .200 [5.08] Row Spacing

**See Accompanying Page for:** 

**Contact Bend Details** 

THIS IS A C.A.D. GENERATED DRAWING DO NOT MAKE MANUAL REVISIONS TO MASTER.