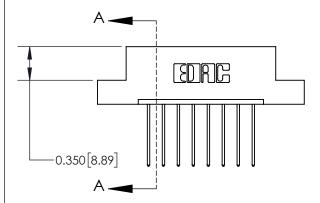

**Mounting Option** 

02-.128 (3.25) Dia. Mounting Holes

## **Contact Detail**

542-Wire Wrap .025 Sq.(0.64 Sq.) - Tail LG=.645(16.38) .156 [3.96] Contact Spacing x .200 [5.08] Row Spacing





**See Accompanying Page for:** 

**Contact Bend Details** 

THIS IS A C.A.D. GENERATED DRAWING DO NOT MAKE MANUAL REVISIONS TO MASTER.



ISSUE NUMBER

ORIGINAL



837/887 Series High Temp Card Edge Connector Part Number: 837-008-542-102



**EDAC INC** TORONTO, ONTARIO CANADA

THESE DRAWINGS AND SPECIFICATIONS ARE THE PROPERTY OF EDAC INC., AND SHALL NOT BE REPRODUCED, OR COPIED OR USED AS THE BASIS FOR THE MANUFACTURE OR SALE OF APPARATUS WITHOUT WRITTEN PERMISSION.

| ACAD REFERENCE NO. | O. 837 ENG MASTER |  |  |
|--------------------|-------------------|--|--|
| DRAWN: J.LEE       | DATE: OCT. 06/09  |  |  |
| CHECKED:           | DATE:             |  |  |
| SCALE: NTS         | SHEET 1 OF 2      |  |  |
| DRAWING NUMBER     | ISSUE             |  |  |
| 837 Assembly       | 1