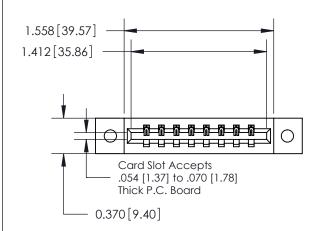

**Mounting Option** 

02-.128 (3.25) Dia. Mounting Holes

## **Contact Detail**

542-Wire Wrap .025 Sq.(0.64 Sq.) - Tail LG=.645(16.38) .156 [3.96] Contact Spacing x .200 [5.08] Row Spacing





**See Accompanying Page for:** 

**Contact Bend Details** 

THIS IS A C.A.D. GENERATED DRAWING DO NOT MAKE MANUAL REVISIONS TO MASTER.



ISSUE NUMBER

ORIGINAL



837/887 Series High Temp Card Edge Connector Part Number: 837-008-542-102



**EDAC INC** TORONTO, ONTARIO CANADA

THESE DRAWINGS AND SPECIFICATIONS ARE THE PROPERTY OF EDAC INC., AND SHALL NOT BE REPRODUCED, OR COPIED OR USED AS THE BASIS FOR THE MANUFACTURE OR SALE OF APPARATUS WITHOUT WRITTEN PERMISSION.

| ACAD REFERENCE NO. | O. 837 ENG MASTER |  |  |
|--------------------|-------------------|--|--|
| DRAWN: J.LEE       | DATE: OCT. 06/09  |  |  |
| CHECKED:           | DATE:             |  |  |
| SCALE: NTS         | SHEET 1 OF 2      |  |  |
| DRAWING NUMBER     | ISSUE             |  |  |
| 837 Assembly       | 1