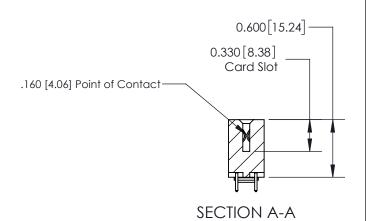

## **Contact Detail**

521-P.C. Tail .025 Sq.(0.64 Sq.) - Tail LG=.150(3.81) .156 [3.96] Contact Spacing x .200 [5.08] Row Spacing

**See Accompanying Page for: Contact Bend Details** 

THIS IS A C.A.D. GENERATED DRAWING DO NOT MAKE MANUAL REVISIONS TO MASTER.