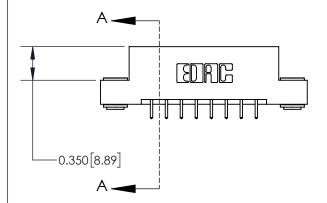

**Mounting Option** 

03-.116 (2.95) I.D. Floating Eyelets

## **Contact Detail**

521-P.C. Tail .025 Sq.(0.64 Sq.) - Tail LG=.150(3.81) .156 [3.96] Contact Spacing x .200 [5.08] Row Spacing

**See Accompanying Page for: Contact Bend Details** 

THIS IS A C.A.D. GENERATED DRAWING DO NOT MAKE MANUAL REVISIONS TO MASTER.