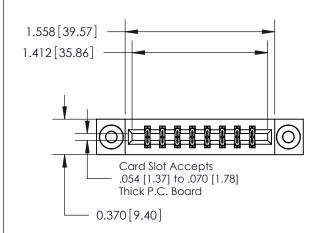

**Mounting Option** 

03-.116 (2.95) I.D. Floating Eyelets

## **Contact Detail**

521-P.C. Tail .025 Sq.(0.64 Sq.) - Tail LG=.150(3.81) .156 [3.96] Contact Spacing x .200 [5.08] Row Spacing

**See Accompanying Page for: Contact Bend Details** 

THIS IS A C.A.D. GENERATED DRAWING DO NOT MAKE MANUAL REVISIONS TO MASTER.