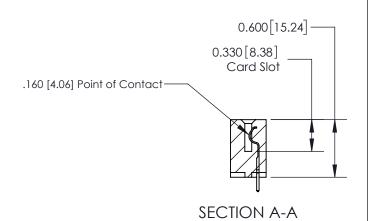

ISSUE NUMBER

ORIGINAL

1

| 837/887 Series High Temp Card Edge Connector<br>Contact Bend Detail |                                                                                                                                                            | ACAD REFERENCE NO. | 837 ENG MASTER   |               |
|---------------------------------------------------------------------|------------------------------------------------------------------------------------------------------------------------------------------------------------|--------------------|------------------|---------------|
|                                                                     |                                                                                                                                                            | DRAWN: J.LEE       | DATE: OCT. 06/09 |               |
|                                                                     |                                                                                                                                                            | CHECKED:           | DATE:            |               |
| EDAC INC                                                            | TORONTO, ONTARIO CANADA  ARE THE PROPERTY OF EDAC INC.,AND SHALL NOT BE REPRODUCED,OR COPIED OR USED AS THE BASIS FOR THE MANUFACTURE OR SALE OF APPARATUS | SCALE: NTS         | SHEET            | 2 <b>OF</b> 2 |
| TORONTO, ONTARIO                                                    |                                                                                                                                                            | DRAWING NUMBER     | •                | ISSUE         |
| MANUFAC                                                             |                                                                                                                                                            | 837 Assembly       |                  | 1             |