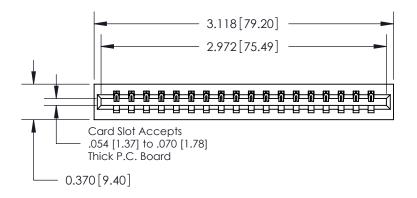

## **Contact Detail**

521-P.C. Tail .025 Sq.(0.64 Sq.) - Tail LG=.150(3.81) .156 [3.96] Contact Spacing x .200 [5.08] Row Spacing THIS IS A C.A.D. GENERATED DRAWING DO NOT MAKE MANUAL REVISIONS TO MASTER.

ISSUE NUMBER

ORIGINAL

**See Accompanying Page for:** 

**Contact Bend Details** 

837/887 Series High Temp Card Edge Connector Part Number: 837-018-521-101

YOUR CONNECTION TO QUALITY & SERVICE

**EDAC INC** TORONTO, ONTARIO CANADA