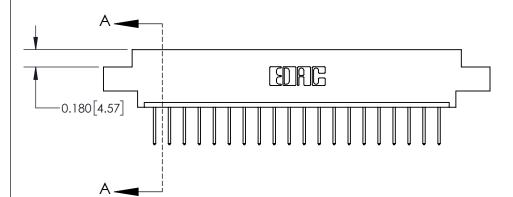

837 ENG MASTER

ACAD REFERENCE NO.

**See Accompanying Page for: Contact Bend Details** 

ISSUE NUMBER

ORIGINAL

1

| 837/887 Series High Temp Co                                           | ACAD REFERENCE NO.                                                                                                                                                                              | 837 ENG MASTER |                  |               |
|-----------------------------------------------------------------------|-------------------------------------------------------------------------------------------------------------------------------------------------------------------------------------------------|----------------|------------------|---------------|
| Contact Bend Detail                                                   | ara Lago Cormocron                                                                                                                                                                              | DRAWN: J.LEE   | DATE: OCT. 06/09 |               |
| Confider bend Defall                                                  |                                                                                                                                                                                                 | CHECKED: DATE: |                  |               |
| EDAC INC TORONTO, ONTARIO CANADA YOUR CONNECTION TO QUALITY & SERVICE | THESE DRAWINGS AND SPECIFICATIONS ARE THE PROPERTY OF EDAC INC.,AND SHALL NOT BE REPRODUCED,OR COPIED OR USED AS THE BASIS FOR THE MANUFACTURE OR SALE OF APPARATUS WITHOUT WRITTEN PERMISSION. | SCALE: NTS     | SHEET            | 2 <b>OF</b> 2 |
|                                                                       |                                                                                                                                                                                                 | DRAWING NUMBER | •                | ISSUE         |
|                                                                       |                                                                                                                                                                                                 | 837 Assembly   |                  | 1             |