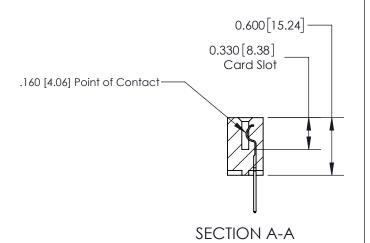

## **Contact Detail**

523-P.C. Tail .025 Sq.(0.64 Sq.) - Tail LG=.390(9.91)

.156 [3.96] Contact Spacing x .200 [5.08] Row Spacing

THIS IS A C.A.D. GENERATED DRAWING DO NOT MAKE MANUAL REVISIONS TO MASTER.