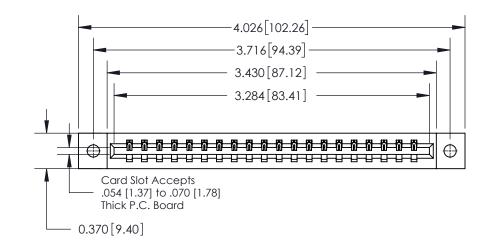

**Mounting Option** 

02-.128 (3.25) Dia. Mounting Holes

## **Contact Detail**

523-P.C. Tail .025 Sq.(0.64 Sq.) - Tail LG=.390(9.91)

.156 [3.96] Contact Spacing x .200 [5.08] Row Spacing

THIS IS A C.A.D. GENERATED DRAWING DO NOT MAKE MANUAL REVISIONS TO MASTER.