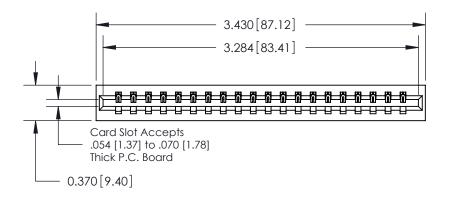

## **Contact Detail**

524-P.C. Tail .018 Sq.(0.46 Sq.) - Tail LG=.175(4.45) .156 [3.96] Contact Spacing x .200 [5.08] Row Spacing THIS IS A C.A.D. GENERATED DRAWING DO NOT MAKE MANUAL REVISIONS TO MASTER.