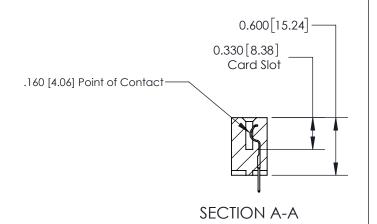

ISSUE NUMBER

ORIGINAL

1

| 837/887 Series High Temp Card Edge Connector<br>Contact Bend Detail |                                                                                                                                                             | ACAD REFERENCE NO. | 837 ENG MASTER   |               |
|---------------------------------------------------------------------|-------------------------------------------------------------------------------------------------------------------------------------------------------------|--------------------|------------------|---------------|
|                                                                     |                                                                                                                                                             | DRAWN: J.LEE       | DATE: OCT. 06/09 |               |
|                                                                     |                                                                                                                                                             | CHECKED:           | DATE:            |               |
| EDAC INC                                                            | TORONTO, ONTARIO  CANADA  ARE THE PROPERTY OF EDAC INC.,AND SHALL NOT BE REPRODUCED,OR COPIED OR USED AS THE BASIS FOR THE MANUFACTURE OR SALE OF APPARATUS | SCALE: NTS         | SHEET            | 2 <b>OF</b> 2 |
| TORONTO, ONTARIO                                                    |                                                                                                                                                             | DRAWING NUMBER     | •                | ISSUE         |
| MANUF                                                               |                                                                                                                                                             | 837 Assembly       |                  | 1             |