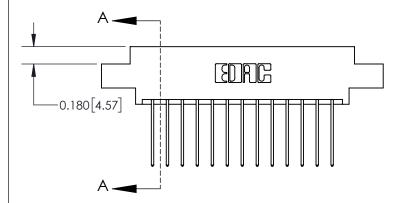

**Mounting Option** 

08-#4-40 Unified Threaded Inserts

## **Contact Detail**

542-Wire Wrap .025 Sq.(0.64 Sq.) - Tail LG=.645(16.38) .156 [3.96] Contact Spacing x .200 [5.08] Row Spacing

THIS IS A C.A.D. GENERATED DRAWING DO NOT MAKE MANUAL REVISIONS TO MASTER.

ISSUE NUMBER ORIGINAL

837/887 Series High Temp Card Edge Connector Part Number: 837-026-542-808

YOUR CONNECTION TO QUALITY & SERVICE

**EDAC INC** TORONTO, ONTARIO CANADA

THESE DRAWINGS AND SPECIFICATIONS ARE THE PROPERTY OF EDAC INC.,AND SHALL NOT BE REPRODUCED, OR COPIED OR USED AS THE BASIS FOR THE MANUFACTURE OR SALE OF APPARATUS WITHOUT WRITTEN PERMISSION.