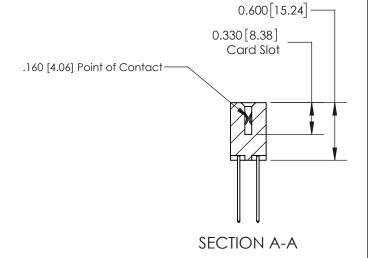

**See Accompanying Page for:** 

**Contact Bend Details** 

ISSUE NUMBER

ORIGINAL

1

| 837/887 Series High Temp Card Edge Connector<br>Contact Bend Detail |                                                                                                                                     | ACAD REFERENCE NO. | 837 ENG          | 3 MASTER      |
|---------------------------------------------------------------------|-------------------------------------------------------------------------------------------------------------------------------------|--------------------|------------------|---------------|
|                                                                     |                                                                                                                                     | DRAWN: J.LEE       | DATE: OCT. 06/09 |               |
|                                                                     |                                                                                                                                     | CHECKED:           | DATE:            |               |
| EDAC INC                                                            | THESE DRAWINGS AND SPECIFICATIONS ARE THE PROPERTY OF EDAC INC.,AND SHALL NOT BE REPRODUCED, OR COPIED OR USED AS THE BASIS FOR THE | SCALE: NTS         | SHEET            | 2 <b>OF</b> 2 |
| TORONTO, ONTARIO CANADA                                             |                                                                                                                                     | DRAWING NUMBER     |                  | ISSUE         |
| YOUR CONNECTION TO QUALITY & SERVICE WITHOUT WRITTEN PERMISSION.    |                                                                                                                                     | 837 Assembly       |                  | 1             |