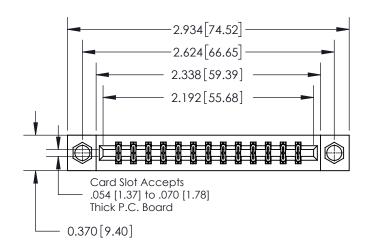

**Mounting Option** 

08-#4-40 Unified Threaded Inserts

## **Contact Detail**

542-Wire Wrap .025 Sq.(0.64 Sq.) - Tail LG=.645(16.38) .156 [3.96] Contact Spacing x .200 [5.08] Row Spacing

THIS IS A C.A.D. GENERATED DRAWING DO NOT MAKE MANUAL REVISIONS TO MASTER.

ISSUE NUMBER ORIGINAL

837/887 Series High Temp Card Edge Connector Part Number: 837-026-542-808

YOUR CONNECTION TO QUALITY & SERVICE

**EDAC INC** TORONTO, ONTARIO CANADA

THESE DRAWINGS AND SPECIFICATIONS ARE THE PROPERTY OF EDAC INC.,AND SHALL NOT BE REPRODUCED, OR COPIED OR USED AS THE BASIS FOR THE MANUFACTURE OR SALE OF APPARATUS WITHOUT WRITTEN PERMISSION.