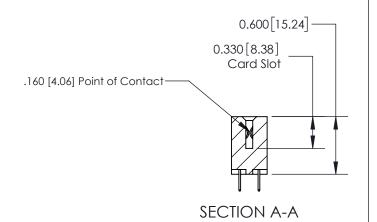

## **Contact Detail**

524-P.C. Tail .018 Sq.(0.46 Sq.) - Tail LG=.175(4.45)

.156 [3.96] Contact Spacing x .200 [5.08] Row Spacing

THIS IS A C.A.D. GENERATED DRAWING DO NOT MAKE MANUAL REVISIONS TO MASTER.

ISSUE NUMBER

ORIGINAL

**See Accompanying Page for:** 

**Contact Bend Details** 

| 837/887 Series High Temp Card Edge Connector |
|----------------------------------------------|
| Part Number: 837-032-524-202                 |