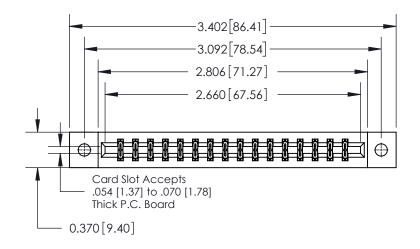

**Mounting Option** 

02-.128 (3.25) Dia. Mounting Holes

## **Contact Detail**

524-P.C. Tail .018 Sq.(0.46 Sq.) - Tail LG=.175(4.45)

.156 [3.96] Contact Spacing x .200 [5.08] Row Spacing

THIS IS A C.A.D. GENERATED DRAWING DO NOT MAKE MANUAL REVISIONS TO MASTER.

ISSUE NUMBER

ORIGINAL

**See Accompanying Page for:** 

**Contact Bend Details** 

| 837/887 Series High Temp Card Edge Connector |
|----------------------------------------------|
| Part Number: 837-032-524-202                 |