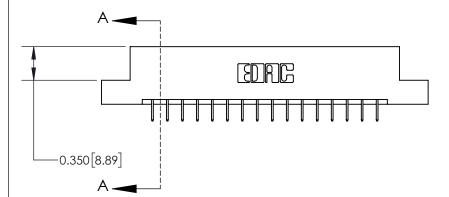

**Mounting Option** 

02-.128 (3.25) Dia. Mounting Holes

ISSUE NUMBER

ORIGINAL

**See Accompanying Page for:** 

**Contact Bend Details** 

| 837/887 Series High Temp Card Edge Connector |
|----------------------------------------------|
| Part Number: 837-032-524-202                 |