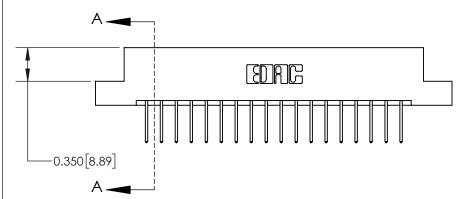

ISSUE NUMBER

ORIGINAL

|                              | 0.600[15.24]              |
|------------------------------|---------------------------|
|                              | 0.330 [8.38]<br>Card Slot |
| .160 [4.06] Point of Contact |                           |
|                              |                           |
| S                            | SECTION A-A               |

**See Accompanying Page for:** 

**Contact Bend Details** 

ISSUE NUMBER

ORIGINAL

1

| 837/887 Series High Temp Card Edge Connector<br>Contact Bend Detail        |                                                                                                        | ACAD REFERENCE NO. | 837 ENG MASTER   |               |
|----------------------------------------------------------------------------|--------------------------------------------------------------------------------------------------------|--------------------|------------------|---------------|
|                                                                            |                                                                                                        | DRAWN: J.LEE       | DATE: OCT. 06/09 |               |
|                                                                            |                                                                                                        | CHECKED:           | DATE:            |               |
| EDAC INC                                                                   |                                                                                                        | SCALE: NTS         | SHEET            | 2 <b>OF</b> 2 |
| TORONTO, ONTARIO SHALL NOT BE REPRO OR USED AS THE BASIS MANUFACTURE OR SA | ARE THE PROPERTY OF EDAC INC.,AND<br>SHALL NOT BE REPRODUCED,OR COPIED<br>OR USED AS THE BASIS FOR THE | DRAWING NUMBER     |                  | ISSUE         |
|                                                                            | MANUFACTURE OR SALE OF APPARATUS WITHOUT WRITTEN PERMISSION.                                           | 837 Assembly       |                  | 1             |