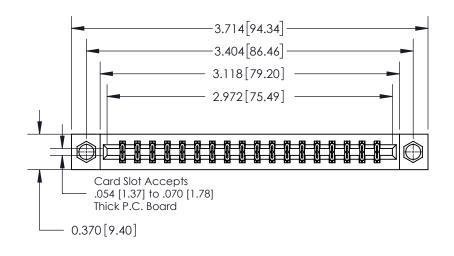

**Mounting Option** 

07-M3-0.5 Metric Threaded Inserts

## **Contact Detail**

523-P.C. Tail .025 Sq.(0.64 Sq.) - Tail LG=.390(9.91)

.156 [3.96] Contact Spacing x .200 [5.08] Row Spacing

THIS IS A C.A.D. GENERATED DRAWING DO NOT MAKE MANUAL REVISIONS TO MASTER.

837/887 Series High Temp Card Edge Connector Part Number: 837-036-523-207

YOUR CONNECTION TO QUALITY & SERVICE

**EDAC INC** TORONTO, ONTARIO CANADA

THESE DRAWINGS AND SPECIFICATIONS ARE THE PROPERTY OF EDAC INC.,AND SHALL NOT BE REPRODUCED, OR COPIED OR USED AS THE BASIS FOR THE MANUFACTURE OR SALE OF APPARATUS WITHOUT WRITTEN PERMISSION.