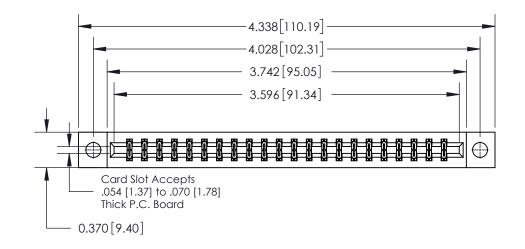

**Mounting Option** 

04-.156 (3.96) Dia. Mounting Holes

## **Contact Detail**

521-P.C. Tail .025 Sq.(0.64 Sq.) - Tail LG=.150(3.81) .156 [3.96] Contact Spacing x .200 [5.08] Row Spacing





THIS IS A C.A.D. GENERATED DRAWING DO NOT MAKE MANUAL REVISIONS TO MASTER.



ISSUE NUMBER

ORIGINAL



**See Accompanying Page for:** 

**Contact Bend Details** 

837/887 Series High Temp Card Edge Connector Part Number: 837-044-521-804



**EDAC INC** TORONTO, ONTARIO CANADA

THESE DRAWINGS AND SPECIFICATIONS ARE THE PROPERTY OF EDAC INC.,AND SHALL NOT BE REPRODUCED, OR COPIED OR USED AS THE BASIS FOR THE MANUFACTURE OR SALE OF APPARATUS WITHOUT WRITTEN PERMISSION.

| ACAD REFERENCE NO. 837 ENG MAST |                  |  |  |
|---------------------------------|------------------|--|--|
| DRAWN: J.LEE                    | DATE: OCT. 06/09 |  |  |
| CHECKED:                        | DATE:            |  |  |
| SCALE: NTS                      | SHEET 1 OF 2     |  |  |
| DRAWING NUMBER