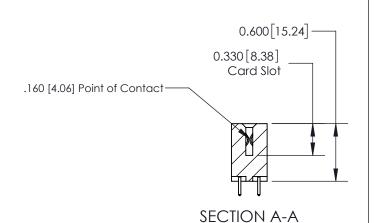

## **Contact Detail**

521-P.C. Tail .025 Sq.(0.64 Sq.) - Tail LG=.150(3.81) .156 [3.96] Contact Spacing x .200 [5.08] Row Spacing

THIS IS A C.A.D. GENERATED DRAWING DO NOT MAKE MANUAL REVISIONS TO MASTER.