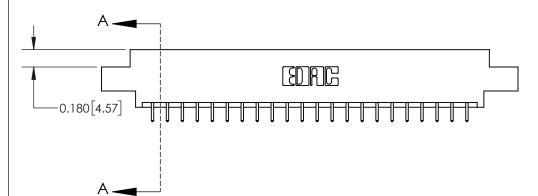

**Mounting Option** 

04-.156 (3.96) Dia. Mounting Holes

## **Contact Detail**

521-P.C. Tail .025 Sq.(0.64 Sq.) - Tail LG=.150(3.81) .156 [3.96] Contact Spacing x .200 [5.08] Row Spacing





THIS IS A C.A.D. GENERATED DRAWING DO NOT MAKE MANUAL REVISIONS TO MASTER.



ISSUE NUMBER

ORIGINAL



**See Accompanying Page for:** 

**Contact Bend Details** 

837/887 Series High Temp Card Edge Connector Part Number: 837-044-521-804



**EDAC INC** TORONTO, ONTARIO CANADA

THESE DRAWINGS AND SPECIFICATIONS ARE THE PROPERTY OF EDAC INC.,AND SHALL NOT BE REPRODUCED, OR COPIED OR USED AS THE BASIS FOR THE MANUFACTURE OR SALE OF APPARATUS WITHOUT WRITTEN PERMISSION.

| ACAD REFERENCE NO. 837 ENG MAST |                  |  |  |
|---------------------------------|------------------|--|--|
| DRAWN: J.LEE                    | DATE: OCT. 06/09 |  |  |
| CHECKED:                        | DATE:            |  |  |
| SCALE: NTS                      | SHEET 1 OF 2     |  |  |
| DRAWING NUMBER