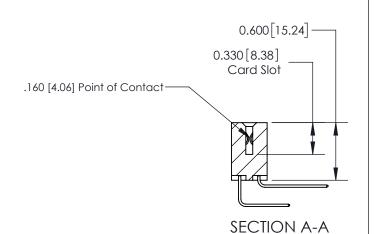

## **Contact Detail**

558-90 Degree Bend (Code 541 Contacts)

.156 [3.96] Contact Spacing x .200 [5.08] Row Spacing

THIS IS A C.A.D. GENERATED DRAWING DO NOT MAKE MANUAL REVISIONS TO MASTER.

ISSUE NUMBER

ORIGINAL

ISSUE NUMBER

ORIGINAL

1

| 837/887 Series High Temp Card Edge Connector<br>Contact Bend Detail |                                                                                                                                                                                                 | ACAD REFERENCE NO. | 837 ENG MASTER   |               |
|---------------------------------------------------------------------|-------------------------------------------------------------------------------------------------------------------------------------------------------------------------------------------------|--------------------|------------------|---------------|
|                                                                     |                                                                                                                                                                                                 | DRAWN: J.LEE       | DATE: OCT. 06/09 |               |
|                                                                     |                                                                                                                                                                                                 | CHECKED:           | DATE:            |               |
| EDAC INC                                                            | THESE DRAWINGS AND SPECIFICATIONS ARE THE PROPERTY OF EDAC INC.,AND SHALL NOT BE REPRODUCED,OR COPIED OR USED AS THE BASIS FOR THE MANUFACTURE OR SALE OF APPARATUS WITHOUT WRITTEN PERMISSION. | SCALE: NTS         | SHEET            | 2 <b>OF</b> 2 |
| TORONTO, ONTARIO CANADA                                             |                                                                                                                                                                                                 | DRAWING NUMBER     | •                | ISSUE         |
| YOUR CONNECTION TO QUALITY & SERVICE                                |                                                                                                                                                                                                 | 837 Assembly       |                  | 1             |