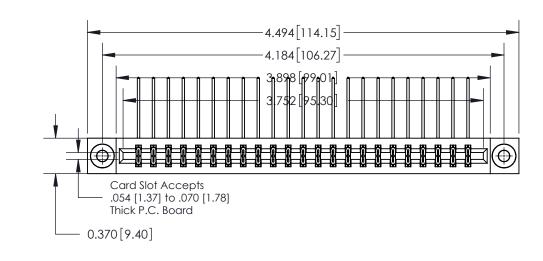

**See Accompanying Page for:** 

**Contact Bend Details** 

837/887 Series High Temp Card Edge Connector Part Number: 837-046-558-803

YOUR CONNECTION TO QUALITY & SERVICE

**EDAC INC** TORONTO, ONTARIO CANADA

ARE THE PROPERTY OF EDAC INC.,AND SHALL NOT BE REPRODUCED, OR COPIED OR USED AS THE BASIS FOR THE MANUFACTURE OR SALE OF APPARATUS WITHOUT WRITTEN PERMISSION.

THESE DRAWINGS AND SPECIFICATIONS

| ACAD REFERENCE NO. | REFERENCE NO. 837 ENG MASTER |  |  |
|--------------------|------------------------------|--|--|
| DRAWN: J.LEE       | DATE: OCT. 06/09             |  |  |
| CHECKED:           | DATE:                        |  |  |
| SCALE: NTS         | SHEET 1 OF 2                 |  |  |
| DRAWING NUMBER     | ISSUE                        |  |  |
| 837 Assembly       | 1                            |  |  |