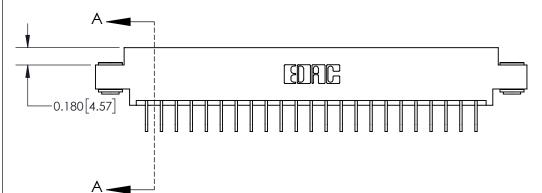

**Mounting Option** 

03-.116 (2.95) I.D. Floating Eyelets

ARE THE PROPERTY OF EDAC INC.,AND SHALL NOT BE REPRODUCED, OR COPIED OR USED AS THE BASIS FOR THE MANUFACTURE OR SALE OF APPARATUS WITHOUT WRITTEN PERMISSION.

THESE DRAWINGS AND SPECIFICATIONS

| ACAD REFERENCE NO. | REFERENCE NO. 837 ENG MASTER |  |  |
|--------------------|------------------------------|--|--|
| DRAWN: J.LEE       | DATE: OCT. 06/09             |  |  |
| CHECKED:           | DATE:                        |  |  |
| SCALE: NTS         | SHEET 1 OF 2                 |  |  |
| DRAWING NUMBER     | ISSUE                        |  |  |
| 837 Assembly       | 1                            |  |  |