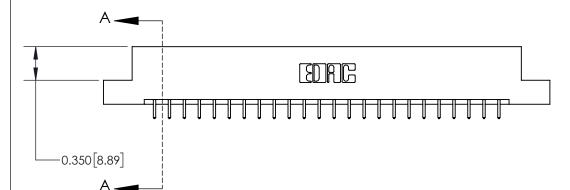

SECTION A-A

ISSUE NUMBER

ORIGINAL

1

| 837/887 Series High Temp Card Edge Connector<br>Contact Bend Detail |                                                                                                                                                                                                   | ACAD REFERENCE NO. | 837 ENG MASTER   |               |
|---------------------------------------------------------------------|---------------------------------------------------------------------------------------------------------------------------------------------------------------------------------------------------|--------------------|------------------|---------------|
|                                                                     |                                                                                                                                                                                                   | DRAWN: J.LEE       | DATE: OCT. 06/09 |               |
|                                                                     |                                                                                                                                                                                                   | CHECKED:           | DATE:            |               |
| EDAC INC                                                            | THESE DRAWINGS AND SPECIFICATIONS ARE THE PROPERTY OF EDAC INC., AND SHALL NOT BE REPRODUCED, OR COPIED OR USED AS THE BASIS FOR THE MANUFACTURE OR SALE OF APPARATUS WITHOUT WRITTEN PERMISSION. | SCALE: NTS         | SHEET            | 2 <b>OF</b> 2 |
| TORONTO, ONTARIO CANADA                                             |                                                                                                                                                                                                   | DRAWING NUMBER     | •                | ISSUE         |
| YOUR CONNECTION TO QUALITY & SERVICE                                |                                                                                                                                                                                                   | 837 Assembly       |                  | 1             |