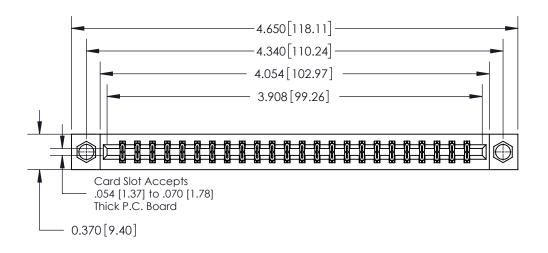

**Mounting Option** 

08-#4-40 Unified Threaded Inserts

## **Contact Detail**

521-P.C. Tail .025 Sq.(0.64 Sq.) - Tail LG=.150(3.81)

.156 [3.96] Contact Spacing x .200 [5.08] Row Spacing

THIS IS A C.A.D. GENERATED DRAWING DO NOT MAKE MANUAL REVISIONS TO MASTER.

ISSUE NUMBER ORIGINAL

0.600 [15.24] 0.330[8.38] Card Slot .160 [4.06] Point of Contact

**See Accompanying Page for:** 

**Contact Bend Details** 

837/887 Series High Temp Card Edge Connector Part Number: 837-048-521-208