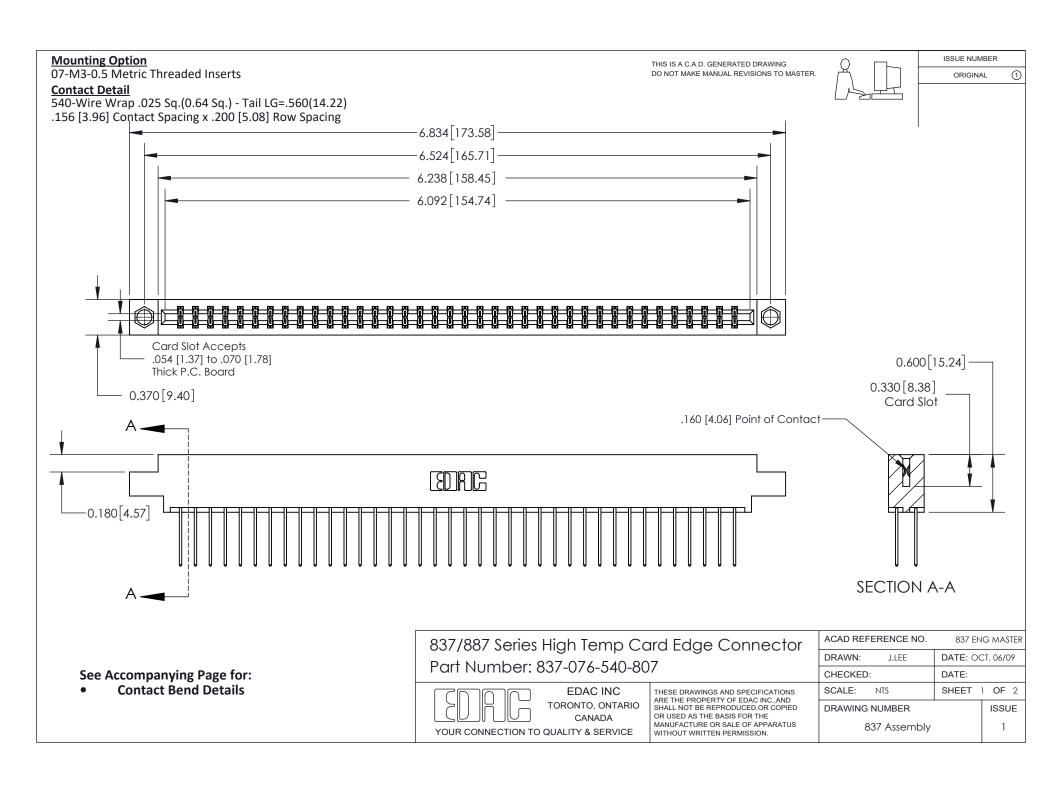

ISSUE NUMBER

ORIGINAL

1

| 837/887 Series High Temp Card Edge Connector<br>Contact Bend Detail   |                                                                                                                                                                                                  | ACAD REFERENCE NO. 837 EN |                  | 3 MASTER      |
|-----------------------------------------------------------------------|--------------------------------------------------------------------------------------------------------------------------------------------------------------------------------------------------|---------------------------|------------------|---------------|
|                                                                       |                                                                                                                                                                                                  | DRAWN: J.LEE              | DATE: OCT. 06/09 |               |
|                                                                       |                                                                                                                                                                                                  | CHECKED:                  | DATE:            |               |
| EDAC INC TORONTO, ONTARIO CANADA YOUR CONNECTION TO QUALITY & SERVICE | THESE DRAWINGS AND SPECIFICATIONS ARE THE PROPERTY OF EDAC INC.,AND SHALL NOT BE REPRODUCED, OR COPIED OR USED AS THE BASIS FOR THE MANUFACTURE OR SALE OF APPARATUS WITHOUT WRITTEN PERMISSION. | SCALE: NTS                | SHEET            | 2 <b>OF</b> 2 |
|                                                                       |                                                                                                                                                                                                  | DRAWING NUMBER            | •                | ISSUE         |
|                                                                       |                                                                                                                                                                                                  | 837 Assembly              |                  | 1             |