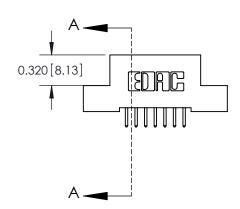

842 ENG MASTER J.LEE DATE: OCT. 06/09 SHEET 1 OF 3 NTS

SECTION A-A

842 Assembly

THIS IS A C.A.D. GENERATED DRAWING DO NOT MAKE MANUAL REVISIONS TO MASTER

ORIGINAL (1)

| 842/892 Series High Temp Card Edge Connector<br>Contact Bend Detail |                                                                                                  | ACAD REFERENCE NO. 842 ENG MASTER |             |                  |        |
|---------------------------------------------------------------------|--------------------------------------------------------------------------------------------------|-----------------------------------|-------------|------------------|--------|
|                                                                     |                                                                                                  | DRAWN:                            | J.LEE       | DATE: OCT. 06/09 |        |
|                                                                     |                                                                                                  | CHECKED:                          |             | DATE:            |        |
| EDAC INC                                                            | THESE DRAWINGS AND SPECIFICATIONS ARE THE PROPERTY OF EDAC INCAND                                | SCALE:                            | NTS         | SHEET :          | 2 OF 3 |
| TORONTO, ONTARIO                                                    | SHALL NOT BE REPRODUCED, OR COPIED OR USED AS THE BASIS FOR THE MANUFACTURE OR SALE OF APPARATUS | DRAWING                           | NUMBER      |                  | ISSUE  |
| YOUR CONNECTION TO QUALITY & SERVICE                                |                                                                                                  | 8                                 | 42 Assembly |                  | 1      |