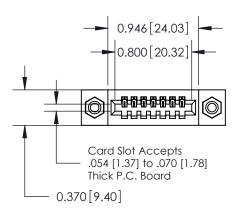

## **See Accompanying Pages for:**

- **Contact Bend Details**
- **Mounting Options**

.240 [6.10] Point of Contact-

842/892 Series High Temp Card Edge Connector Part Number: 842-007-521-108

YOUR CONNECTION TO QUALITY & SERVICE