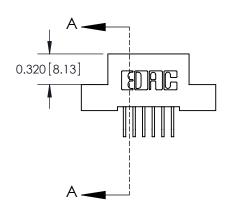

## **See Accompanying Pages for:**

- **Contact Bend Details**
- **Mounting Options**

.240 [6.10] Point of Contact-

| 842/892 Series High Temp Card Edge Connector |
|----------------------------------------------|
| Part Number: 842-012-558-207                 |