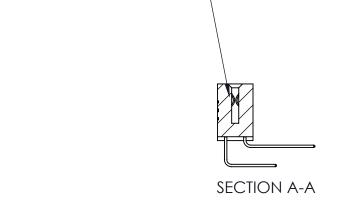

## **Contact Detail**

558-90 Degree Bend (Code 541 Contacts)

.100 [2.54] Contact Spacing x .200 [5.08] Row Spacing