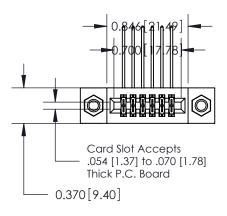

## **See Accompanying Pages for:**

- **Contact Bend Details**
- **Mounting Options**

.240 [6.10] Point of Contact-

| 842/892 Series High Temp Card Edge Connector |
|----------------------------------------------|
| Part Number: 842-012-558-207                 |