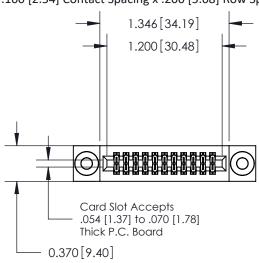

**Mounting Option** 

03-.116 (2.95) I.D. Floating Eyelets

**Contact Detail** 

520-P.C. Tail .030x.018(0.76x0.46) - Tail LG=.185(4.70) .100 [2.54] Contact Spacing x .200 [5.08] Row Spacing

**See Accompanying Pages for:** 

- **Contact Bend Details**
- **Mounting Options**

.240 [6.10] Point of Contact-

| ACAD REFERENCE NO. 842 ENG MASTER |                  |  |  |
|-----------------------------------|------------------|--|--|
| DRAWN: J.LEE                      | DATE: OCT. 06/09 |  |  |
| CHECKED:                          | DATE:            |  |  |
| SCALE: NTS                        | SHEET 1 OF 3     |  |  |
| DRAWING NUMBER                    | ISSUE            |  |  |