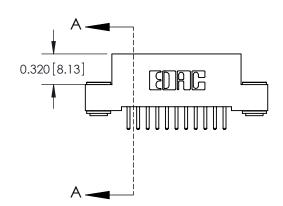

SECTION A-A

842 Assembly

THIS IS A C.A.D. GENERATED DRAWING DO NOT MAKE MANUAL REVISIONS TO MASTER.

ISSUE NUMBER

ORIGINAL

1

| 842/892 Series High Temp Card Edge Connector<br>Contact Bend Detail |                                                                                                        | ACAD REFERENCE NO. 842 ENG MASTER |          |                         |  |
|---------------------------------------------------------------------|--------------------------------------------------------------------------------------------------------|-----------------------------------|----------|-------------------------|--|
|                                                                     |                                                                                                        | DRAWN: J.LEE                      | DATE: OC | DATE: <b>OCT. 06/09</b> |  |
|                                                                     |                                                                                                        | CHECKED:                          | DATE:    | DATE:                   |  |
| EDAC INC                                                            | THESE DRAWINGS AND SPECIFICATIONS                                                                      | SCALE: NTS                        | SHEET    | 2 OF 3                  |  |
| TORONTO, ONTARIO                                                    | ARE THE PROPERTY OF EDAC INC.,AND<br>SHALL NOT BE REPRODUCED,OR COPIED<br>OR USED AS THE BASIS FOR THE | DRAWING NUMBER                    | •        | ISSUE                   |  |
| YOUR CONNECTION TO QUALITY & SERVICE                                | MANUFACTURE OR SALE OF APPARATUS                                                                       | 842 Assemb                        | ly       | 1                       |  |