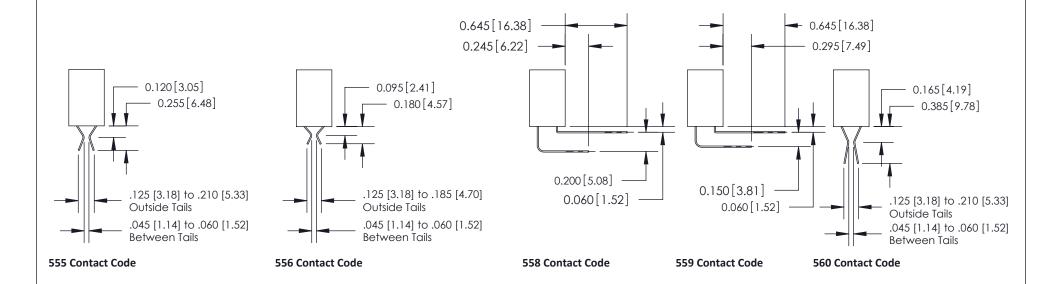

**Mounting Option** 

03-.116 (2.95) I.D. Floating Eyelets

**Contact Detail** 

520-P.C. Tail .030x.018(0.76x0.46) - Tail LG=.185(4.70) .100 [2.54] Contact Spacing x .200 [5.08] Row Spacing

**See Accompanying Pages for:** 

- **Contact Bend Details**
- **Mounting Options**

.240 [6.10] Point of Contact-

| ACAD REFERENCE NO. 842 ENG MASTER |                  |  |  |
|-----------------------------------|------------------|--|--|
| DRAWN: J.LEE                      | DATE: OCT. 06/09 |  |  |
| CHECKED:                          | DATE:            |  |  |
| SCALE: NTS                        | SHEET 1 OF 3     |  |  |
| DRAWING NUMBER                    | ISSUE            |  |  |