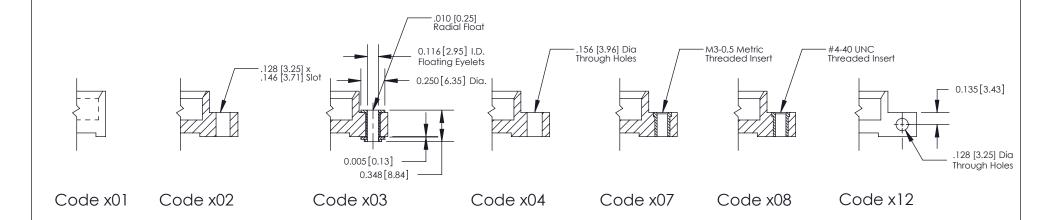

**Mounting Option** 

03-.116 (2.95) I.D. Floating Eyelets

**Contact Detail** 

520-P.C. Tail .030x.018(0.76x0.46) - Tail LG=.185(4.70) .100 [2.54] Contact Spacing x .200 [5.08] Row Spacing

**See Accompanying Pages for:** 

THIS IS A C.A.D. GENERATED DRAWING DO NOT MAKE MANUAL REVISIONS TO MASTER

SSUE NUMBER

DRIGINAL

1

| 842/892 Series High Temp Card Edge Connector<br>Mounting Options |                                                                                                  | ACAD REFERENCE NO. 842 ENG MASTER |             |         |           |
|------------------------------------------------------------------|--------------------------------------------------------------------------------------------------|-----------------------------------|-------------|---------|-----------|
|                                                                  |                                                                                                  | DRAWN:                            | J.LEE       | DATE: O | CT. 06/09 |
|                                                                  |                                                                                                  | CHECKED:                          |             | DATE:   |           |
| EDAC INC THESE DRAWINGS AND SPECIFICATIONS                       | SCALE:                                                                                           | NTS                               | SHEET :     | 3 OF 3  |           |
| I   S   I   G   TORONTO, ONTARIO                                 | ARE THE PROPERTY OF EDAC INC.,AND SHALL NOT BE REPRODUCED,OR COPIED OR USED AS THE BASIS FOR THE | DRAWING                           | NUMBER      |         | ISSUE     |
| YOUR CONNECTION TO QUALITY & SERVICE                             | MANUFACTURE OR SALE OF APPARATUS                                                                 | 8                                 | 42 Assembly |         | 1         |