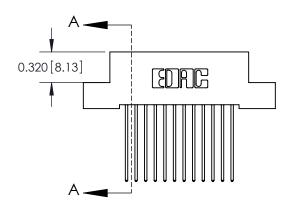

842 Assembly

THIS IS A C.A.D. GENERATED DRAWING DO NOT MAKE MANUAL REVISIONS TO MASTER

ORIGINAL (1)

| 842/892 Series High Temp Card Edge Connector<br>Contact Bend Detail |                                                                                                  | ACAD REFERENCE NO. 842 ENG MASTER |             |                  |        |
|---------------------------------------------------------------------|--------------------------------------------------------------------------------------------------|-----------------------------------|-------------|------------------|--------|
|                                                                     |                                                                                                  | DRAWN:                            | J.LEE       | DATE: OCT. 06/09 |        |
|                                                                     |                                                                                                  | CHECKED:                          |             | DATE:            |        |
| EDAC INC                                                            | THESE DRAWINGS AND SPECIFICATIONS ARE THE PROPERTY OF EDAC INCAND                                | SCALE:                            | NTS         | SHEET :          | 2 OF 3 |
| TORONTO, ONTARIO                                                    | SHALL NOT BE REPRODUCED, OR COPIED OR USED AS THE BASIS FOR THE MANUFACTURE OR SALE OF APPARATUS | DRAWING                           | NUMBER      |                  | ISSUE  |
| YOUR CONNECTION TO QUALITY & SERVICE                                |                                                                                                  | 8                                 | 42 Assembly |                  | 1      |