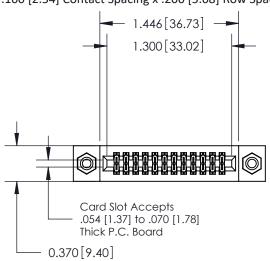

.240 [6.10] Point of Contact-

842/892 Series High Temp Card Edge Connector Part Number: 842-024-541-208

YOUR CONNECTION TO QUALITY & SERVICE

CANADA

842 ENG MASTER J.LEE DATE: OCT. 06/09 SHEET 1 OF 3

SECTION A-A