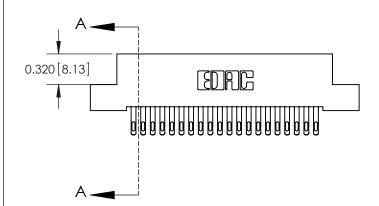

THIS IS A C.A.D. GENERATED DRAWING DO NOT MAKE MANUAL REVISIONS TO MASTER

ISSUE NUMBER

ORIGINAL

1

| 842/892 Series High Temp Card Edge Co<br>Mounting Options  | DRAWN: J.LEE DATE: OCT. 06/09  CHECKED: DATE: |
|------------------------------------------------------------|-----------------------------------------------|
| EDAC INC THESE DRAWINGS AND S ARE THE PROPERTY OF          |                                               |
|                                                            | DUCED,OR COPIED DRAWING NUMBER ISSUE          |
| YOUR CONNECTION TO QUALITY & SERVICE WITHOUT WRITTEN PERMI |                                               |