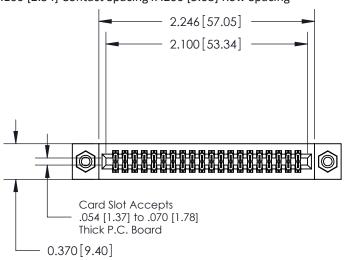

842/892 Series High Temp Card Edge Connector Part Number: 842-040-555-208

YOUR CONNECTION TO QUALITY & SERVICE

CANADA

842 ENG MASTER J.LEE DATE: OCT. 06/09 SHEET 1 OF 3

**SECTION A-A** 

842 Assembly

THIS IS A C.A.D. GENERATED DRAWING DO NOT MAKE MANUAL REVISIONS TO MASTER