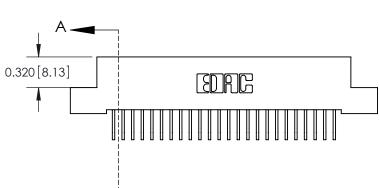

842 Assembly

SECTION A-A

THIS IS A C.A.D. GENERATED DRAWING DO NOT MAKE MANUAL REVISIONS TO MASTER

ORIGINAL (1)

| 842/892 Series High Temp Card Edge Connector<br>Contact Bend Detail |                                                                   | ACAD REFERENCE NO. 842 ENG MASTER |             |                         |        |
|---------------------------------------------------------------------|-------------------------------------------------------------------|-----------------------------------|-------------|-------------------------|--------|
|                                                                     |                                                                   | DRAWN:                            | J.LEE       | DATE: <b>OCT. 06/09</b> |        |
|                                                                     |                                                                   | CHECKE                            | ):          | DATE:                   |        |
| EDAC INC                                                            | THESE DRAWINGS AND SPECIFICATIONS ARE THE PROPERTY OF EDAC INCAND | SCALE:                            | NTS         | SHEET :                 | 2 OF 3 |
| TORONTO, ONTARIO                                                    | SHALL NOT BE REPRODUCED, OR COPIED OR USED AS THE BASIS FOR THE   | DRAWING                           | NUMBER      |                         | ISSUE  |
| YOUR CONNECTION TO QUALITY & SERVICE                                | MANUFACTURE OR SALE OF APPARATUS WITHOUT WRITTEN PERMISSION.      | 8                                 | 42 Assembly |                         | 1      |