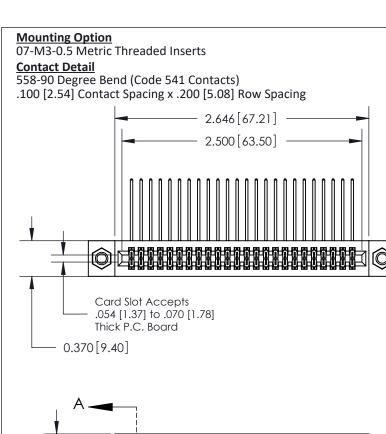

.240 [6.10] Point of Contact-

**See Accompanying Pages for:** 

- **Contact Bend Details**
- **Mounting Options**

842/892 Series High Temp Card Edge Connector Part Number: 842-048-558-207

| ACAD REFERENCE NO. 842 ENG MASTER |                  |  |
|-----------------------------------|------------------|--|
| DRAWN: J.LEE                      | DATE: OCT. 06/09 |  |
| CHECKED:                          | DATE:            |  |
| SCALE: NTS                        | SHEET 1 OF 3     |  |
| DRAWING NUMBER                    | ISSUE            |  |

THIS IS A C.A.D. GENERATED DRAWING DO NOT MAKE MANUAL REVISIONS TO MASTER

ISSUE NUMBER

ORIGINAL

1

| 842/892 Series High Temp Card Edge Co<br>Mounting Options  | DRAWN: J.LEE DATE: OCT. 06/09  CHECKED: DATE: |
|------------------------------------------------------------|-----------------------------------------------|
| EDAC INC THESE DRAWINGS AND S ARE THE PROPERTY OF          |                                               |
|                                                            | DUCED,OR COPIED DRAWING NUMBER ISSUE          |
| YOUR CONNECTION TO QUALITY & SERVICE WITHOUT WRITTEN PERMI |                                               |