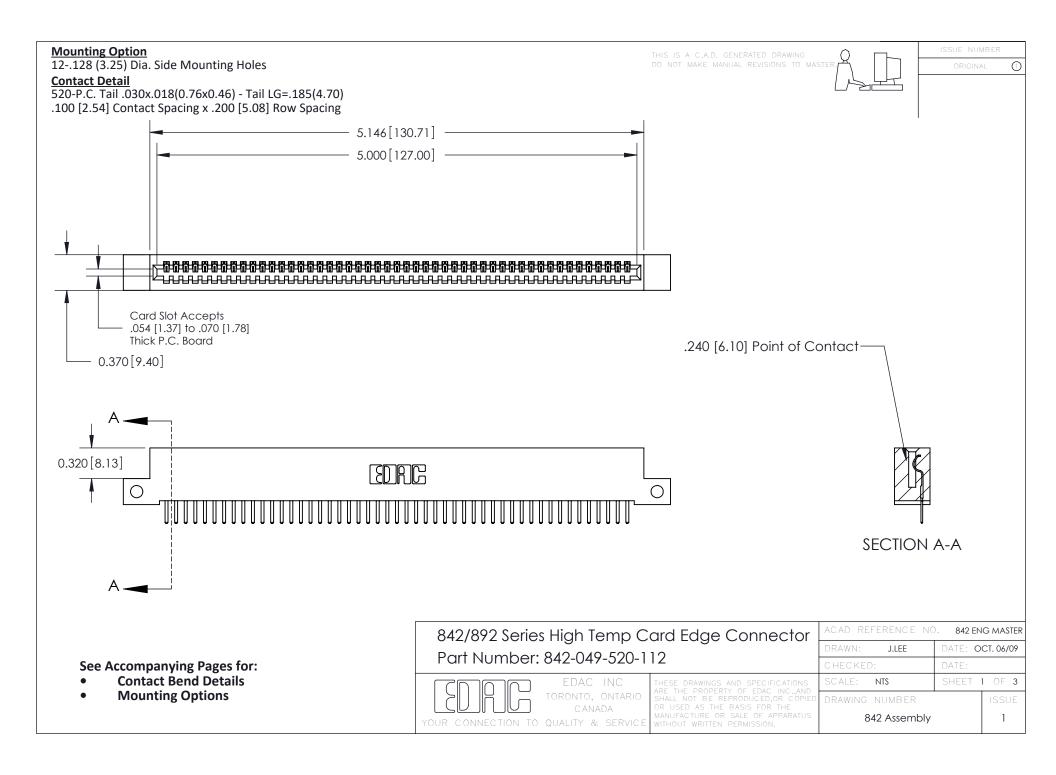

THIS IS A C.A.D. GENERATED DRAWING DO NOT MAKE MANUAL REVISIONS TO MASTER

ORIGINAL (1)



| 842/892 Series High Temp Card Edge Connector<br>Contact Bend Detail |                                                                                                  | ACAD REFERENCE NO. 842 ENG MASTER |             |                  |        |
|---------------------------------------------------------------------|--------------------------------------------------------------------------------------------------|-----------------------------------|-------------|------------------|--------|
|                                                                     |                                                                                                  | DRAWN:                            | J.